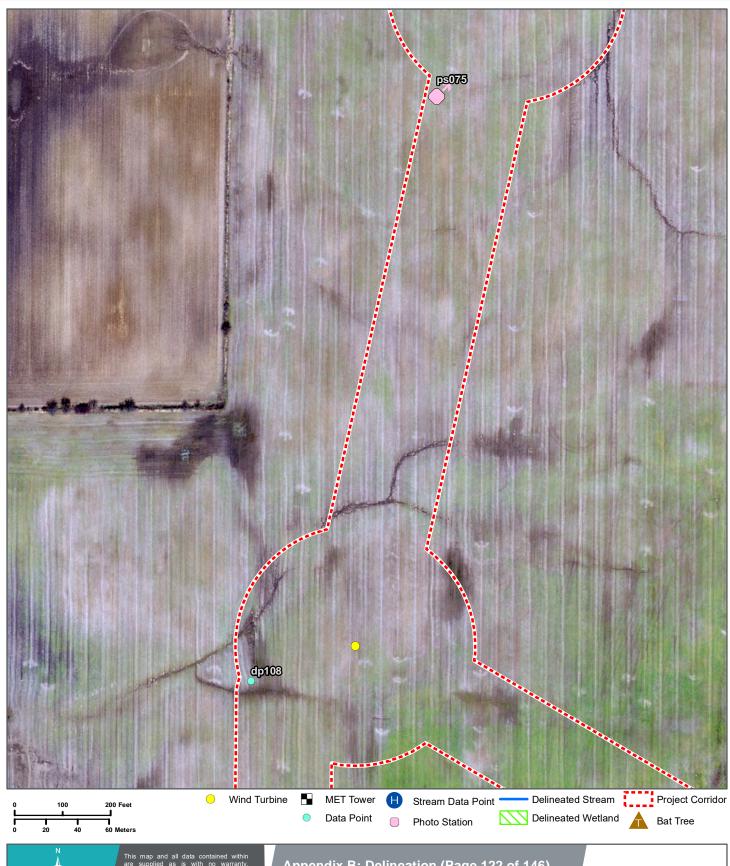

**Big Blue River Wind Farm Surface Water Delineation Report Environmental Design & Research Henry County, Indiana** 

Appendix B: Delineation (Page 122 of 146)

**Big Blue River Wind Farm Surface Water Delineation Report Environmental Design & Research Henry County, Indiana** 