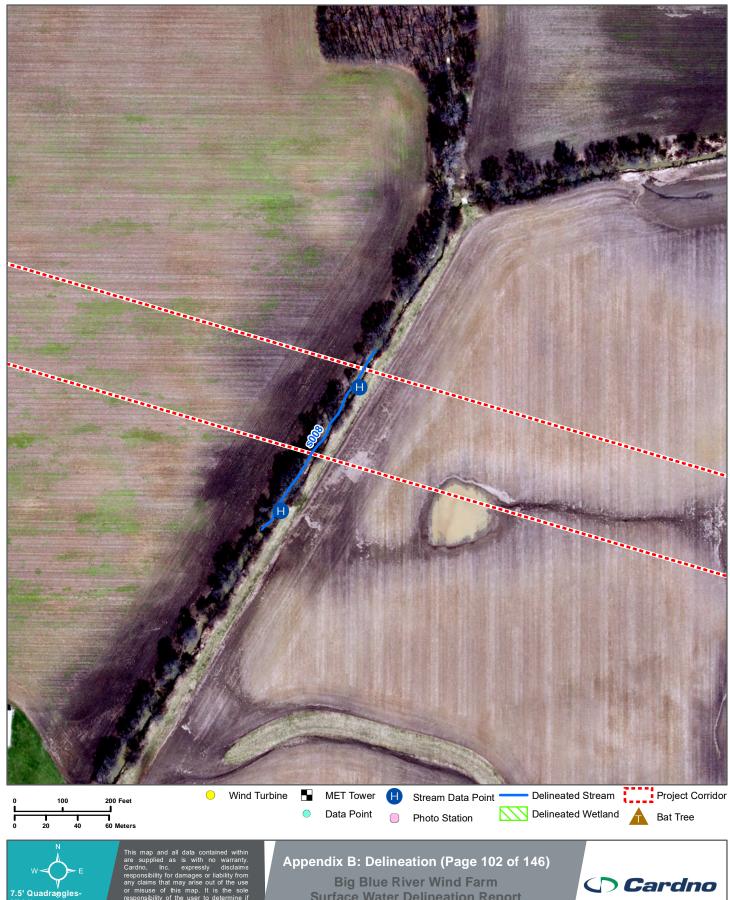

7.5' Quadragles-Middletown / Sulpher Springs / New Castle / Shirley Project No. 18x461200 e318303800 This map and all data contained within are supplied as is with no warranty. Cardno, Inc. expressly disclaims responsibility for damages or liability from any claims that may arise out of the use or misuse of this map. It is the sole responsibility of the user to determine if the data on this map meets the user's needs. This map was not created as survey data, nor should it be used as such. It is the user's responsibility to obtain proper survey data, prepared by a idensed survey, other required by law.