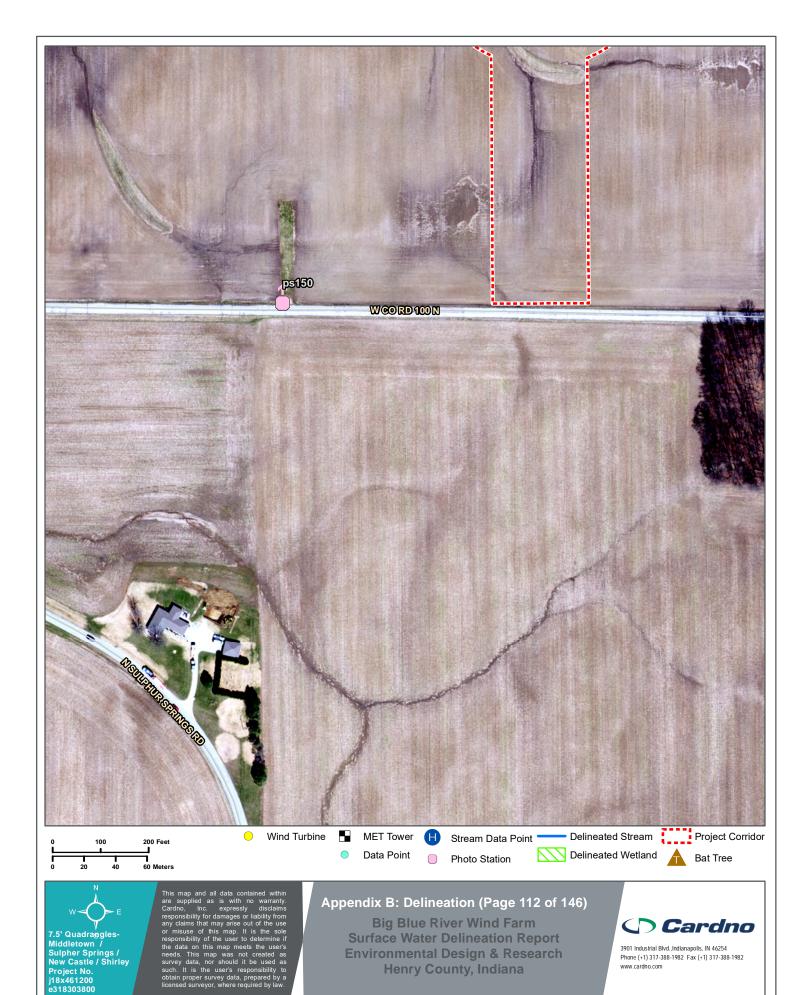

y, Indiana** 





W E

7.5' Quadragles-Middletown / Sulpher Springs / New Castle / Shirley Project No. 18x461200 e318303800 This map and all data contained within are supplied as is with no warranty. Cardno, Inc. expressly disclaims responsibility for damages or liability from any claims that may arise out of the use or misuse of this map. It is the sole responsibility of the user to determine if the data on this map meets the user's needs. This map was not created as survey data, nor should it be used as such. It is the user's responsibility to obtain proper survey data, prepared by a licensed surveyor, where required by law.

**Appendix B: Delineation (Page 111 of 146)** 

Big Blue River Wind Farm Surface Water Delineation Report Environmental Design & Research Henry County, Indiana





Date: 6/10/2019 Basemap:  $File Path: R: Projects 18 \\ 18 \\ X 18 \\ X461200\_EDRInc\_Henry County Wind Farm\_Delineation \\ Is In County Mind Farm\_Delin$ 

Saved By: Ben.Hess



Middletown /
Sulpher Springs /
New Castle / Shirley

**Surface Water Delineation Report Environmental Design & Research Henry County, Indiana** 







Date: 6/10/2019

File Path: R:\Projects\18\18X\18X\461200\_EDRInc\_HenryCountyWindFarm\_Delineation\GIS\MXD\Delineation\AppB\_Delineation\_set.mxd

**Henry County, Indiana** 





 $File \ Path: R: Projects \ 18 \ 18 \ X18 \ X461200\_EDRInc\_Henry County Wind Farm\_Delineation \ GIS \ MXD \ Delineation \ AppB\_Delineation\_set.mxd$ 

**Henry County, Indiana** 











7.5' Quadraggles-Middletown / Sulpher Springs / New Castle / Shirley Project No. j18x461200