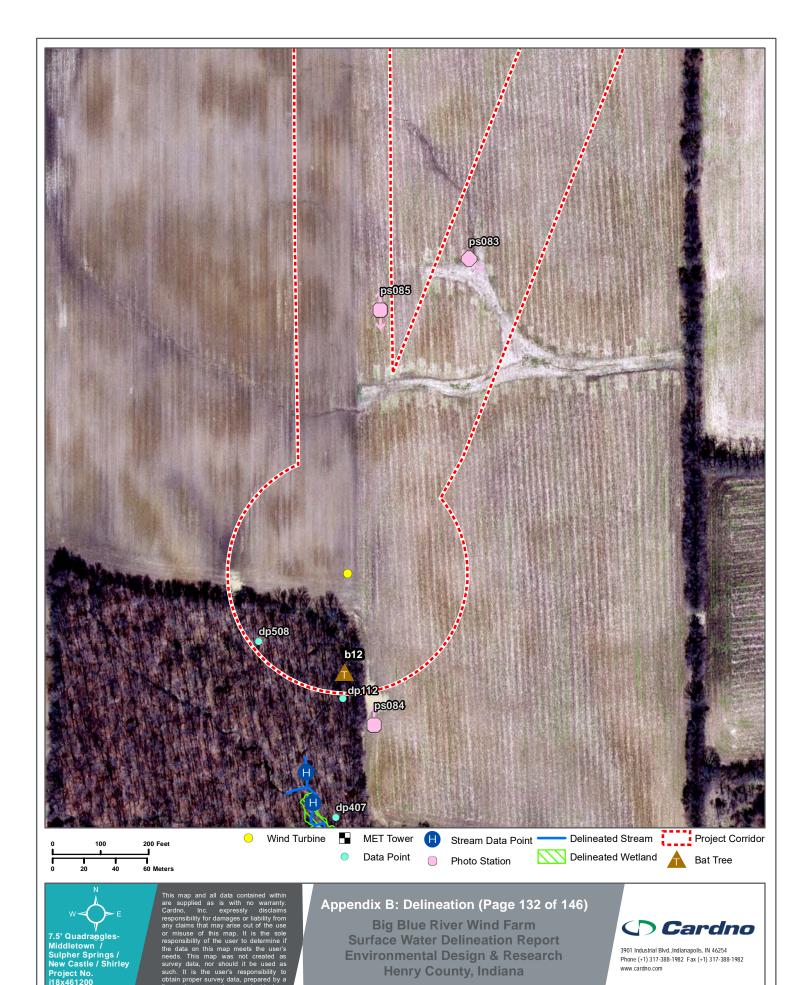

user's responsibility to obtain proper survey data, prepared by a licensed survey, or where required by law.

**Appendix B: Delineation (Page 124 of 146)** 

Big Blue River Wind Farm Surface Water Delineation Report Environmental Design & Research Henry County, Indiana







Middletown / Sulpher Springs / New Castle / Shirley

**Big Blue River Wind Farm Surface Water Delineation Report Environmental Design & Research Henry County, Indiana** 





**Environmental Design & Research Henry County, Indiana** 



**Environmental Design & Research Henry County, Indiana** 





**Big Blue River Wind Farm Surface Water Delineation Report Environmental Design & Research Henry County, Indiana** 





Date: 6/10/2019 Basemap:







Phone (+1) 317-388-1982 Fax (+1) 317-388-1982 www.cardno.com









Date: 6/10/2019 Basemap:  $File \ Path: R: \ Projects \ 18 \ 18 \ X \ 18 \ X \ 461200\_EDRInc\_Henry County Wind Farm\_Delineation \ GIS\ MXD \ Delineation \ AppB\_Delineation\_set.mxd$ 

Saved By: Ben.Hess



Date: 6/10/2019

 $File \ Path: R. \ Projects \ 18 \ 18 \ X \ 18 \ X \ 461200\_EDRInc\_Henry County WindFarm\_Delineation \ GIS\ MXD \ Delineation \ AppB\_Delineation\_set.mxd$ 



Date: 6/10/2019 Basemap:

 $File \ Path: R. \ Projects \ 18\ 18\ X18\ X461200\_EDRInc\_Henry County Wind Farm\_Delineation \ GIS\ MXD\ Delineation \ AppB\_Delineation\_set.mxd$ 

Saved By: Ben.Hess



'.5' Quadraˈgles-Middletown /
Sulpher Springs /
New Castle / Shirley
Project No.
118x461200

**Big Blue River Wind Farm Surface Water Delineation Report Environmental Design & Research Henry County, Indiana