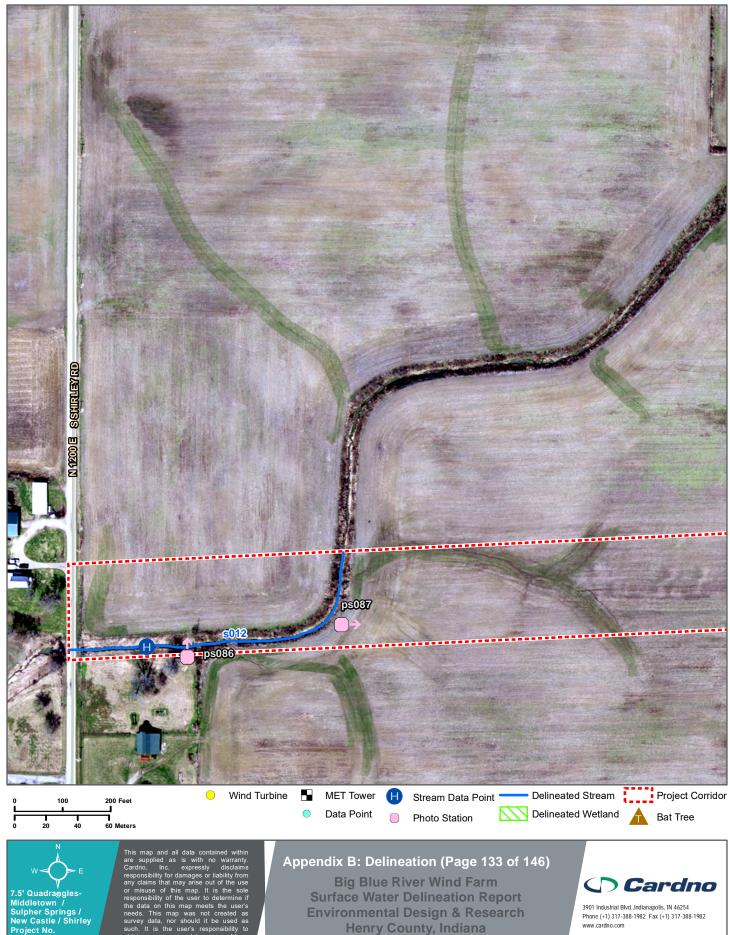

eport Environmental Design & Research Henry County, Indiana







Middletown / Sulpher Springs / New Castle / Shirley

**Big Blue River Wind Farm Surface Water Delineation Report Environmental Design & Research Henry County, Indiana** 





**Environmental Design & Research Henry County, Indiana** 



**Environmental Design & Research Henry County, Indiana** 





**Big Blue River Wind Farm Surface Water Delineation Report Environmental Design & Research Henry County, Indiana** 





Date: 6/10/2019 Basemap:







Phone (+1) 317-388-1982 Fax (+1) 317-388-1982 www.cardno.com









Date: 6/10/2019 Basemap:  $File \ Path: R: \ Projects \ 18 \ 18 \ X \ 18 \ X \ 461200\_EDRInc\_Henry County Wind Farm\_Delineation \ GIS\ MXD \ Delineation \ AppB\_Delineation\_set.mxd$ 

Saved By: Ben.Hess



Date: 6/10/2019

 $File \ Path: R. \ Projects \ 18 \ 18 \ X \ 18 \ X \ 461200\_EDRInc\_Henry County WindFarm\_Delineation \ GIS\ MXD \ Delineation \ AppB\_Delineation\_set.mxd$ 



Date: 6/10/2019 Basemap:

 $File \ Path: R. \ Projects \ 18\ 18\ X18\ X461200\_EDRInc\_Henry County Wind Farm\_Delineation \ GIS\ MXD\ Delineation \ AppB\_Delineation\_set.mxd$ 

Saved By: Ben.Hess



'.5' Quadraˈgles-Middletown /
Sulpher Springs /
New Castle / Shirley
Project No.
118x461200

**Big Blue River Wind Farm Surface Water Delineation Report Environmental Design & Research Henry County, Indiana** 



















Date: 6/10/2019



Date: 6/10/2019

 $File \ Path: R: Projects \ 18 \ 18 \ X18 \ X461200\_EDRInc\_Henry County Wind Farm\_Delineation \ GIS \ MXD \ Delineation \ AppB\_Delineation\_set.mx