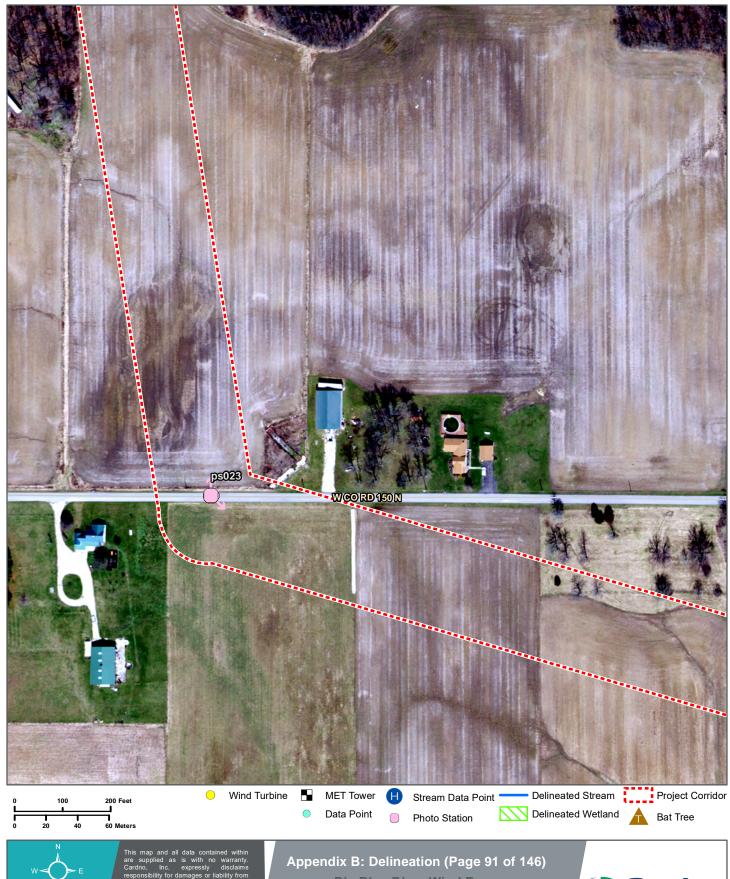

e used as such. It is the user's responsibility to obtain proper survey data, prepared by a licensed surveyr, where required by law.

Appendix B: Delineation (Page 79 of 146)

Big Blue River Wind Farm Surface Water Delineation Report Environmental Design & Research Henry County, Indiana









Date: 6/10/2019

 $File \ Path: R: Projects \ 18 \ 18 \ X18 \ X461200\_EDRInc\_Henry County Wind Farm\_Delineation \ GIS \ MXD \ Delineation \ AppB\_Delineation\_set.mxd$ 









**Environmental Design & Research Henry County, Indiana** 









**Big Blue River Wind Farm Surface Water Delineation Report Environmental Design & Research Henry County, Indiana** 

















**Big Blue River Wind Farm Surface Water Delineation Report Environmental Design & Research Henry County, Indiana** 







**Big Blue River Wind Farm Surface Water Delineation Report Environmental Design & Research Henry County, Indiana** 





Date: 6/10/2019

 $File \ Path: R: Projects \ 18 \ 18 \ X18 \ X461200\_EDRInc\_Henry County Wind Farm\_Delineation \ GIS \ MXD \ Delineation \ AppB\_Delineation\_set.mxd$ 

**Henry County, Indiana** 



**Environmental Design & Research Henry County, Indiana** 



























**Big Blue River Wind Farm Surface Water Delineation Report Environmental Design & Research Henry County, Indiana** 





**Henry County, Indiana** 





**Big Blue River Wind Farm Surface Water Delineation Report Environmental Design & Research Henry County, Indiana** 



Phone (+1) 317-388-1982 Fax (+1) 317-388-1982 www.cardno.com





**Environmental Design & Research Henry Count