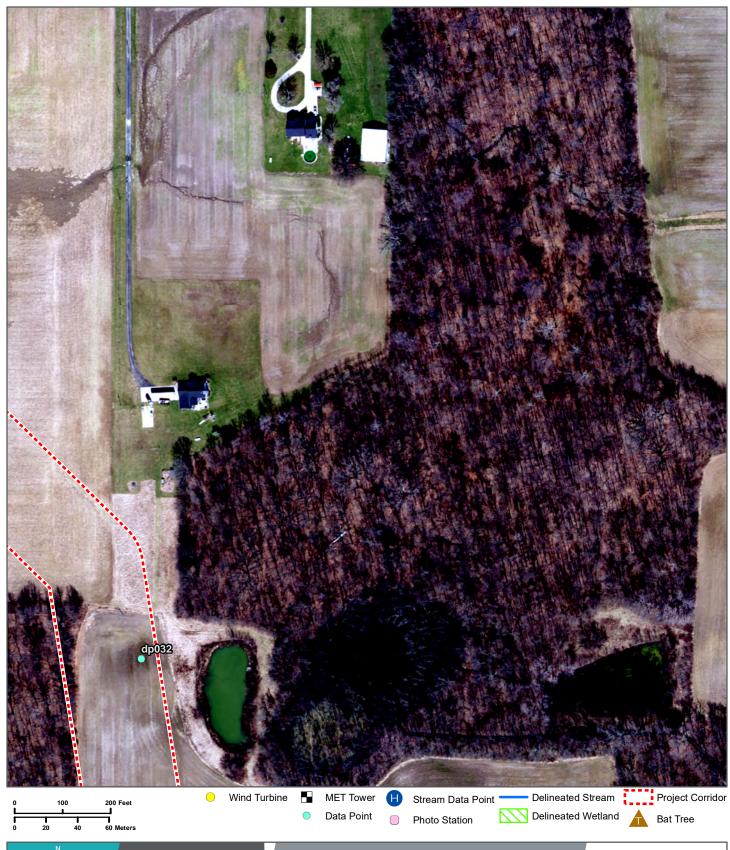

ty, Indiana







 $File Path: R: Projects 18 \\ 18 \\ X 18 \\ X461200\_EDRInc\_Henry County Wind Farm\_Delineation \\ Is In County Mind Farm\_Delin$ 

Saved By: Ben.Hess





W E

.5' Quadranglesliddletown /

are supplied as is with no warranty.
Cardno, Inc. expressly disclaims responsibility for damages or liability from any claims that may arise out of the use or misuse of this map. It is the sole responsibility of the user to determine it he data on this map meets the user's needs. This map was not created as survey data, nor should it be used as such. It is the user's responsibility to obtain proper survey data, prepared by a licensed surveyor, where required by law.

Big Blue River Wind Farm Surface Water Delineation Report Environmental Design & Research Henry County, Indiana









7.5' Quadragles-Middletown / Sulpher Springs / New Castle / Shirley Project No. 18x461200 e318303800 This map and all data contained within are supplied as is with no warranty. Cardno, Inc. expressly disclaims responsibility for damages or liability from any claims that may arise out of the use or misuse of this map. It is the sole responsibility of the user to determine if the data on this map meets the user's needs. This map was not created as survey data, nor should it be used as such. It is the user's responsibility to obtain proper survey data, prepared by a licensed surveyr, where required by law.

Appendix B: Delineation (Page 79 of 146)

Big Blue River Wind Farm Surface Water Delineation Report Environmental Design & Research Henry County, Indiana









Date: 6/10/2019

 $Fi