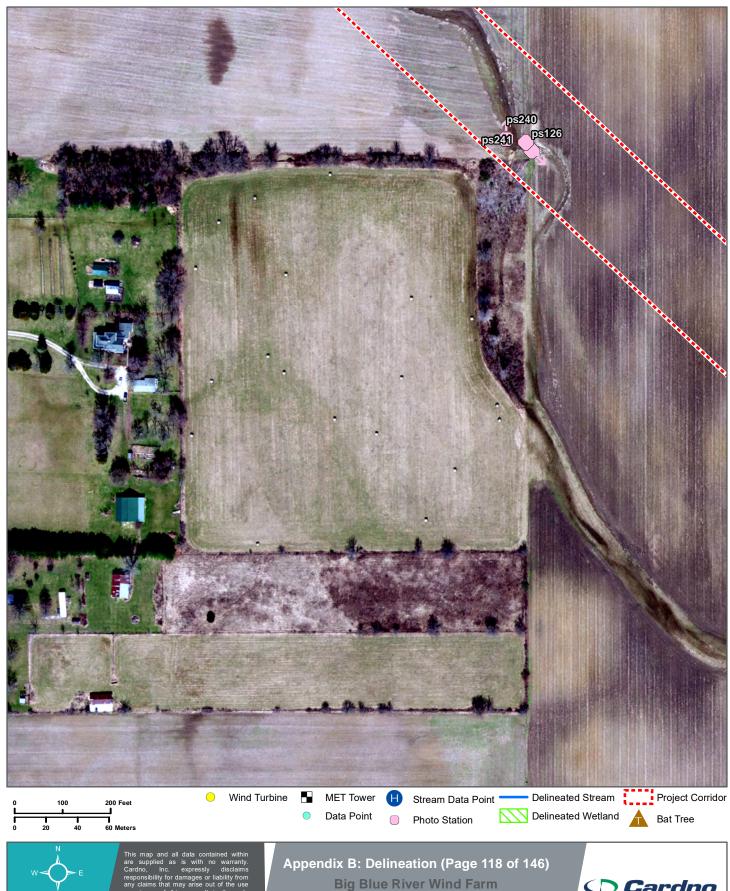

Appendix B: Delineation (Page 119 of 146)

Big Blue River Wind Farm Surface Water Delineation Report Environmental Design & Research Henry County, Indiana

**Environmental Design & Research Henry County, Indiana** 