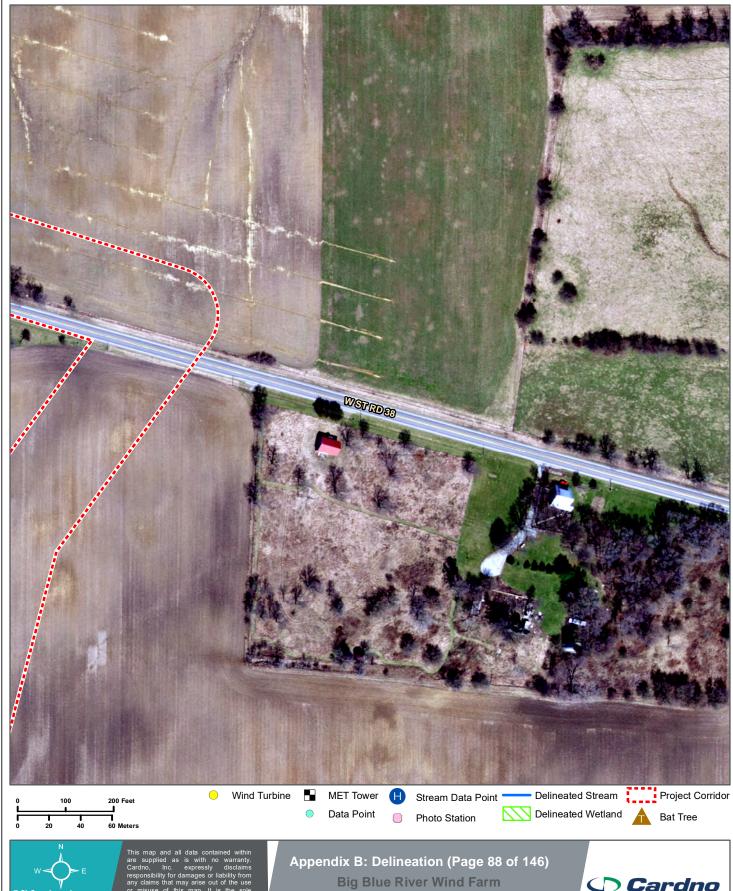

**Big Blue River Wind Farm Surface Water Delineation Report Environmental Design & Research Henry County, Indiana** 

Date: 6/10/2019

 $File \ Path: R: Projects \ 18 \ 18 \ X18 \ X461200\_EDRInc\_Henry County Wind Farm\_Delineation \ GIS \ MXD \ Delineation \ AppB\_Delineation\_set.mxd$ 

**Henry County, Indiana** 

**Environmental Design & Research Henry County, Indiana** 

**Big Blue River Wind Farm Surface Water Delineation Report Environmental Design & Research Henry County, Indiana** 