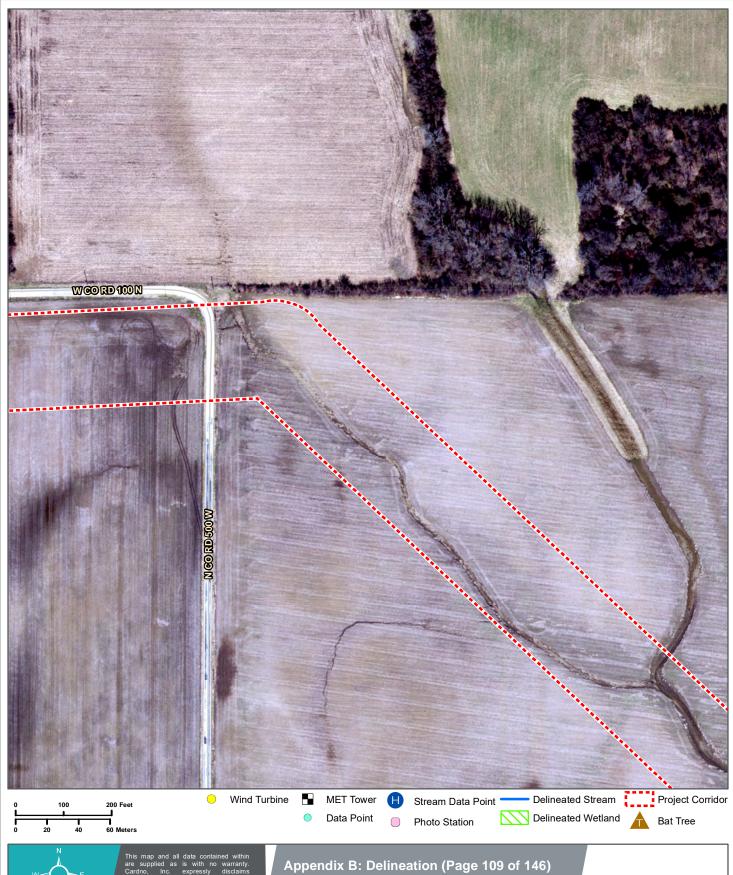

**Appendix B: Delineation (Page 111 of 146)** 

Big Blue River Wind Farm Surface Water Delineation Report Environmental Design & Research Henry County, Indiana

Date: 6/10/2019 Basemap:  $File Path: R: Projects 18 \\ 18 \\ X 18 \\ X461200\_EDRInc\_Henry County Wind Farm\_Delineation \\ Is In County Mind Farm\_Delin$ 