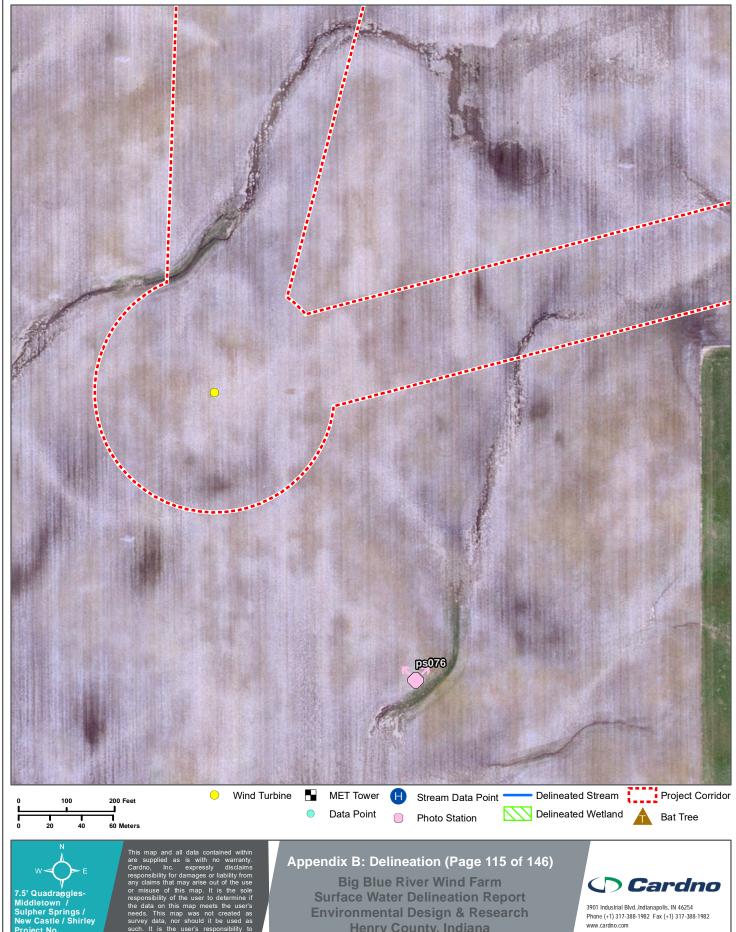

Appendix B: Delineation (Page 119 of 146)

Big Blue River Wind Farm Surface Water Delineation Report Environmental Design & Research Henry County, Indiana

**Environmental Design & Research Henry County, Indiana** 