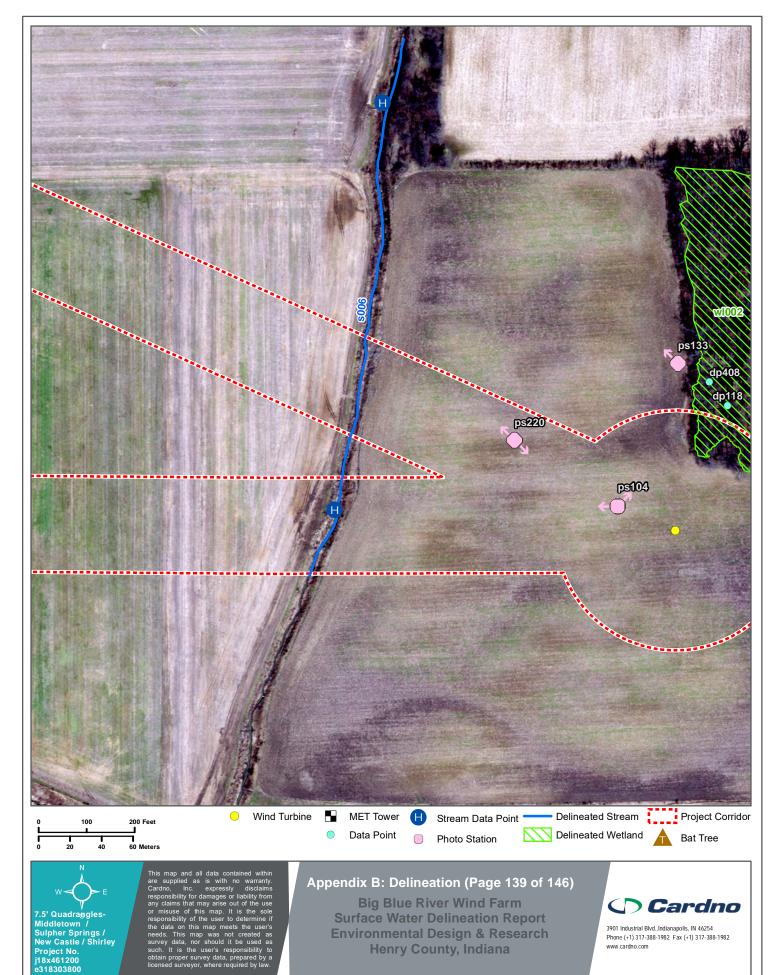

emap:  $File \ Path: R: \ Projects \ 18 \ 18 \ X \ 18 \ X \ 461200\_EDRInc\_Henry County Wind Farm\_Delineation \ GIS\ MXD \ Delineation \ AppB\_Delineation\_set.mxd$ 

Saved By: Ben.Hess



Date: 6/10/2019

 $File \ Path: R. \ Projects \ 18 \ 18 \ X \ 18 \ X \ 461200\_EDRInc\_Henry County WindFarm\_Delineation \ GIS\ MXD \ Delineation \ AppB\_Delineation\_set.mxd$ 



Date: 6/10/2019 Basemap:

 $File \ Path: R. \ Projects \ 18\ 18\ X18\ X461200\_EDRInc\_Henry County Wind Farm\_Delineation \ GIS\ MXD\ Delineation \ AppB\_Delineation\_set.mxd$ 

Saved By: Ben.Hess



'.5' Quadraˈgles-Middletown /
Sulpher Springs /
New Castle / Shirley
Project No.
118x461200

**Big Blue River Wind Farm Surface Water Delineation Report Environmental Design & Research Henry County, Indiana** 



















Date: 6/10/2019



Date: 6/10/2019

 $File \ Path: R: Projects \ 18 \ 18 \ X18 \ X461200\_EDRInc\_Henry County Wind Farm\_Delineation \ GIS \ MXD \ Delineation \ AppB\_Delineation\_set.mxd$ 

**Henry County, Indiana** 





**Big Blue River Wind Farm Surface Water Delineation Report Environmental Design & Research Henry County, Indiana** 







7.5' Quadraggles-Middletown / Sulpher Springs / New Castle / Shirley Project No. j18x461200 This map and all data contained within are supplied as is with no warranty. Cardno, Inc. expressly disclaims responsibility for damages or liability from any claims that may arise out of the use or misuse of this map. It is the sole responsibility of the user to determine if the data on this map meets the user's needs. This map was not created as survey da