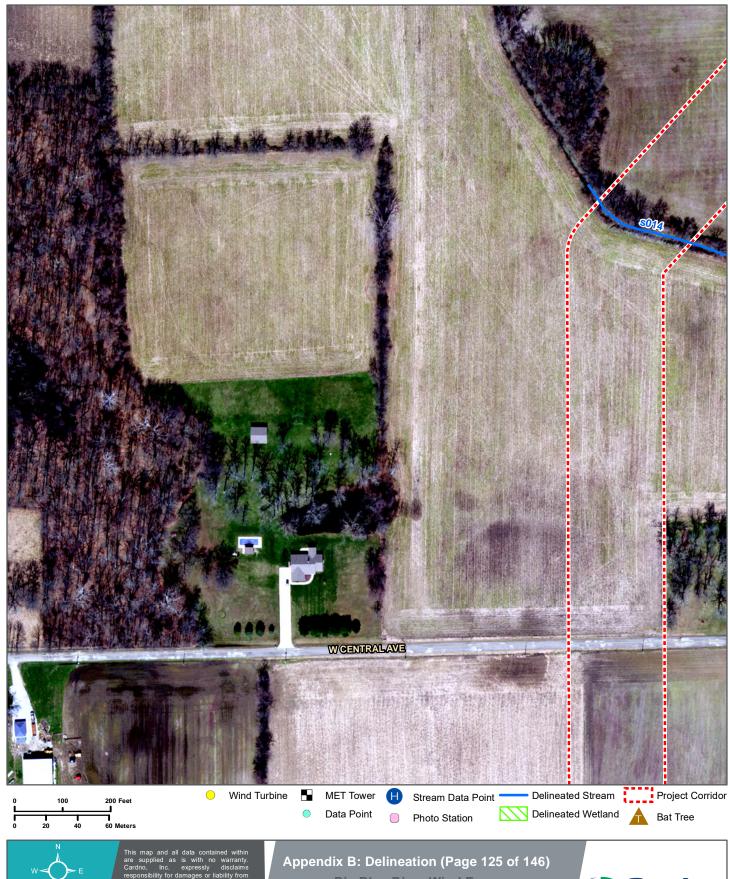

**Appendix B: Delineation (Page 124 of 146)** 

Big Blue River Wind Farm Surface Water Delineation Report Environmental Design & Research Henry County, Indiana

Middletown / Sulpher Springs / New Castle / Shirley