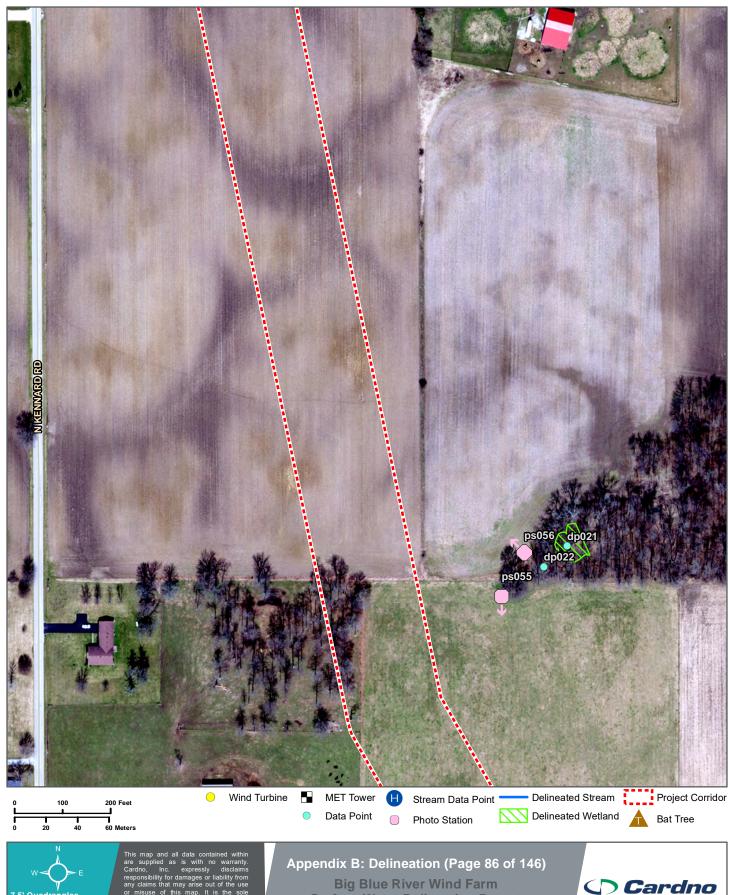

Saved By: Ben.Hess

W E

.5' Quadranglesliddletown /

are supplied as is with no warranty.
Cardno, Inc. expressly disclaims responsibility for damages or liability from any claims that may arise out of the use or misuse of this map. It is the sole responsibility of the user to determine it he data on this map meets the user's needs. This map was not created as survey data, nor should it be used as such. It is the user's responsibility to obtain proper survey data, prepared by a licensed surveyor, where required by law.

Big Blue River Wind Farm Surface Water Delineation Report Environmental Design & Research Henry County, Indiana

7.5' Quadragles-Middletown / Sulpher Springs / New Castle / Shirley Project No. 18x461200 e318303800 This map and all data contained within are supplied as is with no warranty. Cardno, Inc. expressly disclaims responsibility for damages or liability from any claims that may arise out of the use or misuse of this map. It is the sole responsibility of the user to determine if the data on this map meets the user's needs. This map was not created as survey data, nor should it be used as such. It is the user's responsibility to obtain proper survey data, prepared by a licensed surveyr, where required by law.