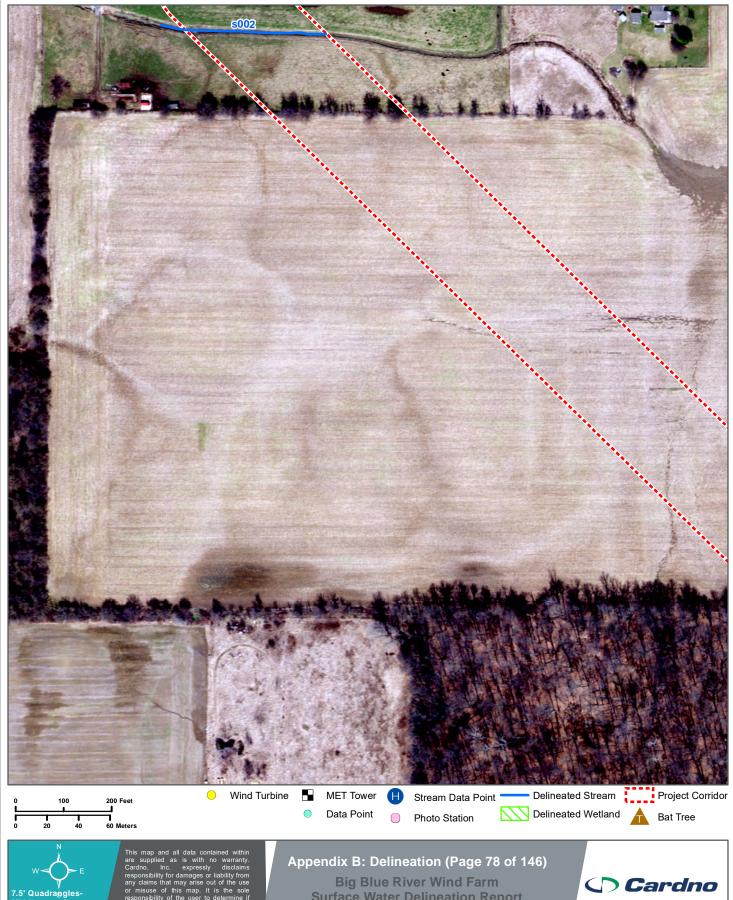

Appendix B: Delineation (Page 79 of 146)

Big Blue River Wind Farm Surface Water Delineation Report Environmental Design & Research Henry County, Indiana

Date: 6/10/2019

 $File \ Path: R: Projects \ 18 \ 18 \ X18 \ X461200\_EDRInc\_Henry County Wind Farm\_Delineation \ GIS \ MXD \ Delineation \ AppB\_Delineation\_set.mxd$ 