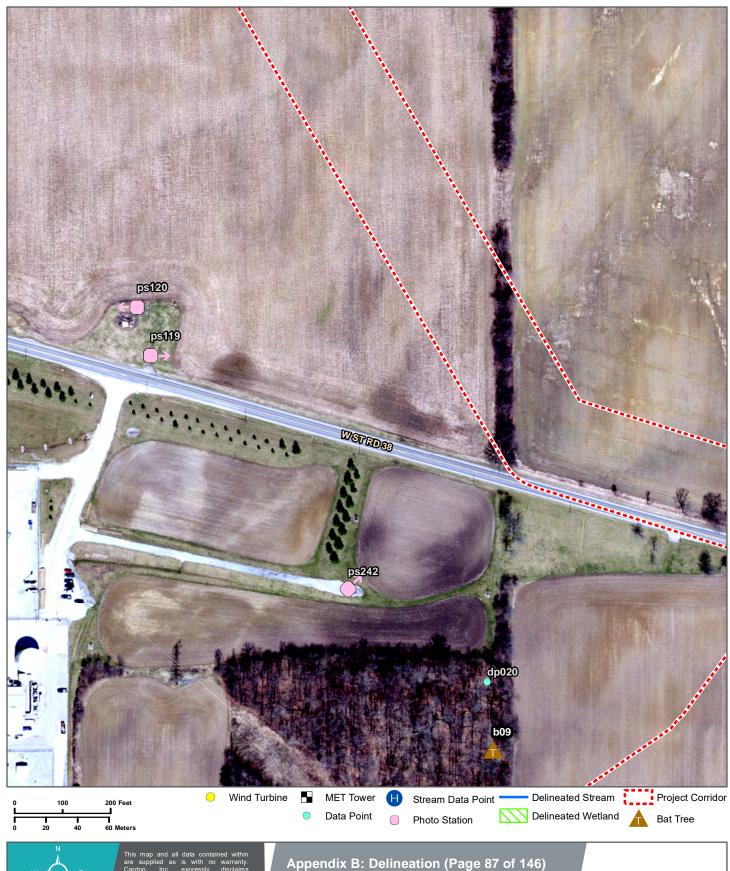

Appendix B: Delineation (Page 79 of 146)

Big Blue River Wind Farm Surface Water Delineation Report Environmental Design & Research Henry County, Indiana

Date: 6/10/2019

 $File \ Path: R: Projects \ 18 \ 18 \ X18 \ X461200\_EDRInc\_Henry County Wind Farm\_Delineation \ GIS \ MXD \ Delineation \ AppB\_Delineation\_set.mxd$ 

**Environmental Design & Research Henry County, Indiana** 

**Big Blue River Wind Farm Surface Water Delineation Report Environmental Design & Research Henry County, Indiana** 

**Big Blue River Wind Farm Surface Water Delineation Report Environmental Design & Research Henry County, Indiana** 