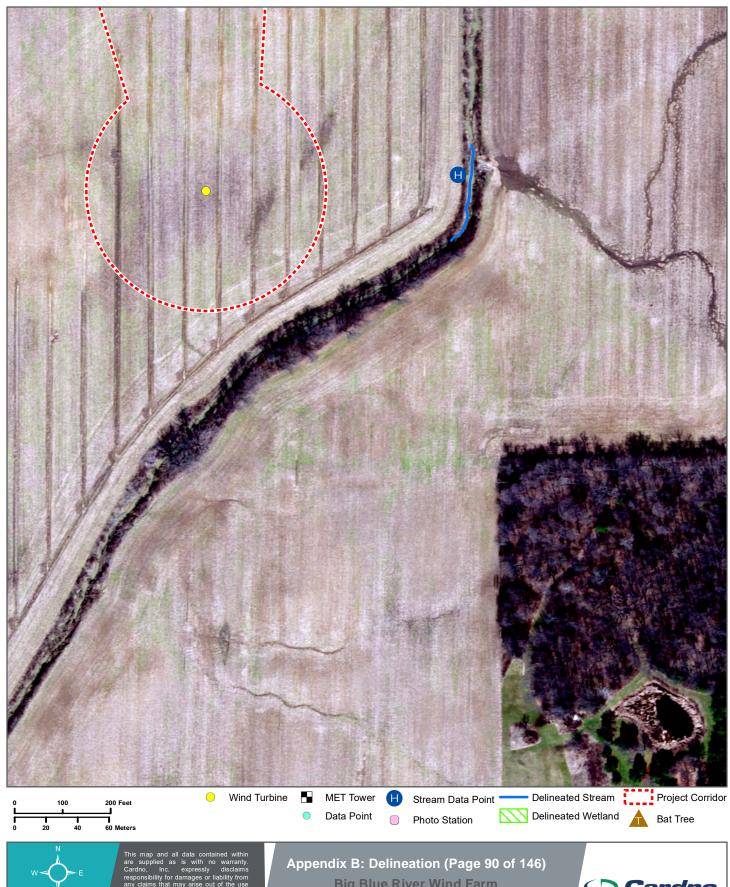

e user to determine if the data on this map meets the user's needs. This map was not created as survey data, nor should it be used as such. It is the user's responsibility to obtain proper survey data, prepared by a licensed surveyr, where required by law.

Appendix B: Delineation (Page 79 of 146)

Big Blue River Wind Farm Surface Water Delineation Report Environmental Design & Research Henry County, Indiana









Date: 6/10/2019

 $File \ Path: R: Projects \ 18 \ 18 \ X18 \ X461200\_EDRInc\_Henry County Wind Farm\_Delineation \ GIS \ MXD \ Delineation \ AppB\_Delineation\_set.mxd$ 









**Environmental Design & Research Henry County, Indiana** 









**Big Blue River Wind Farm Surface Water Delineation Report Environmental Design & Research Henry County, Indiana** 

















**Big Blue River Wind Farm Surface Water Delineation Report Environmental Design & Research Henry County, Indiana** 







**Big Blue River Wind Farm Surface Water Delineation Report Environmental Design & Research Henry County, Indiana** 





Date: 6/10/2019

 $File \ Path: R: Projects \ 18 \ 18 \ X18 \ X461200\_EDRInc\_Henry County Wind Farm\_Delineation \ GIS \ MXD \ Delineation \ AppB\_Delineation\_set.mxd$ 

**Henry County, Indiana** 



**Environmental Design & Research Henry County, Indiana** 



























**Big Blue River Wind Farm Surface Water Delineation Report Environmental Design & Research Henry County, Indiana** 





**Henry County, Indiana** 





**Big Blue River Wind Farm Surface Water Delineation Report Environmental Design & Research Henry County, I