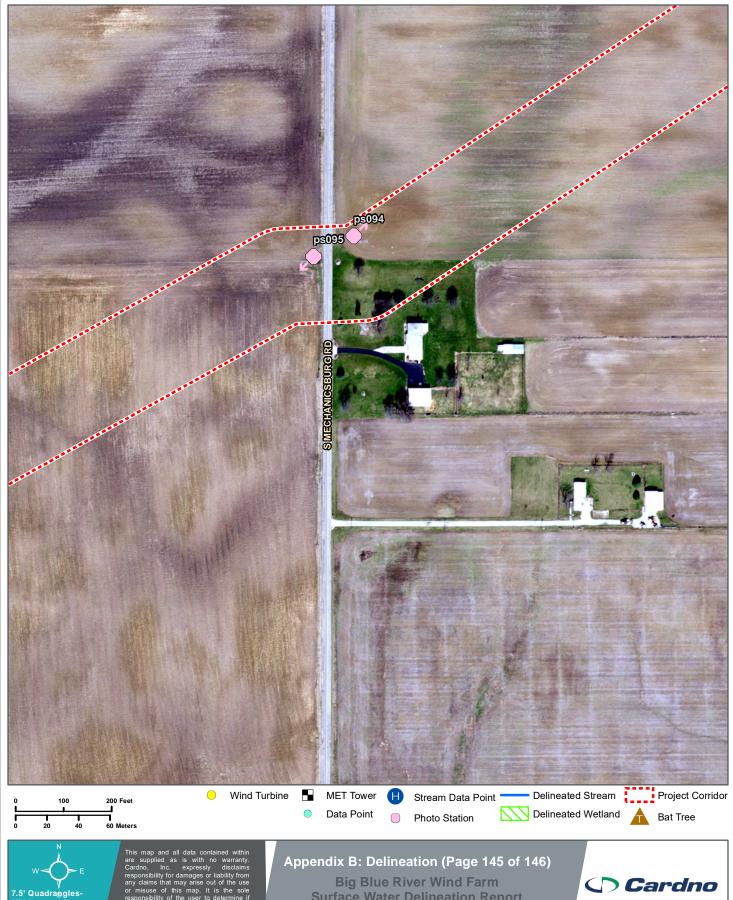

7.5' Quadraggles-Middletown / Sulpher Springs / New Castle / Shirley Project No. j18x461200 e318303800 This map and all data contained within are supplied as is with no warranty. Cardno, Inc. expressly disclaims responsibility for damages or liability from any claims that may arise out of the use or misuse of this map. It is the sole responsibility of the user to determine if the data on this map meets the user's needs. This map was not created as survey data, nor should it be used as such. It is the user's responsibility to obtain proper survey data, prepared by a licensed surveyr, where required by law.