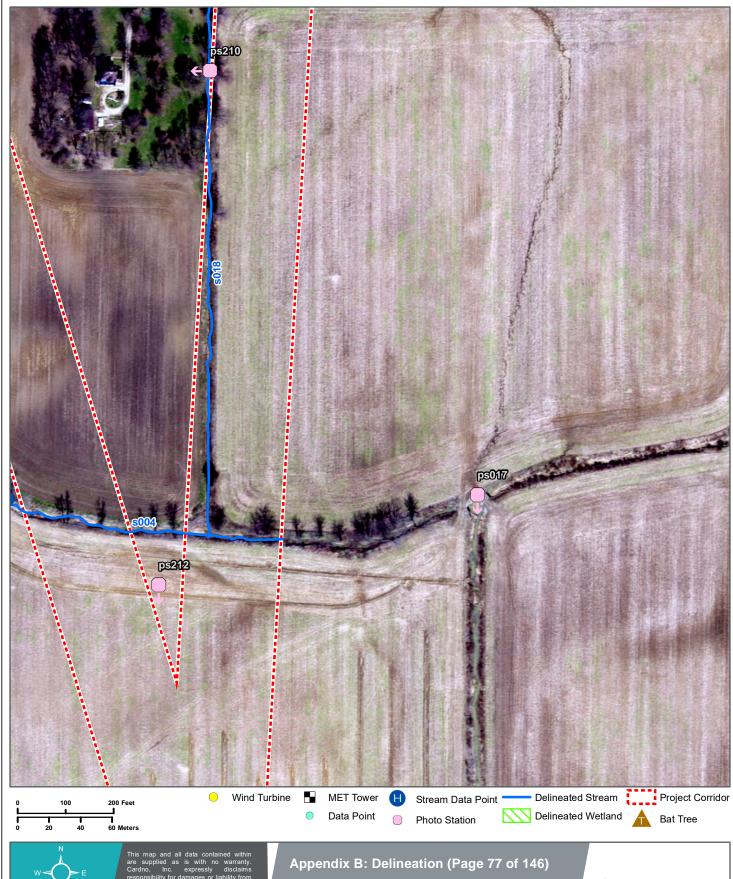

Appendix B: Delineation (Page 73 of 146)

Big Blue River Wind Farm Surface Water Delineation Report Environmental Design & Research Henry County, Indiana

 $File Path: R: Projects 18 \\ 18 \\ X 18 \\ X461200\_EDRInc\_Henry County Wind Farm\_Delineation \\ Is In County Mind Farm\_Delin$ 