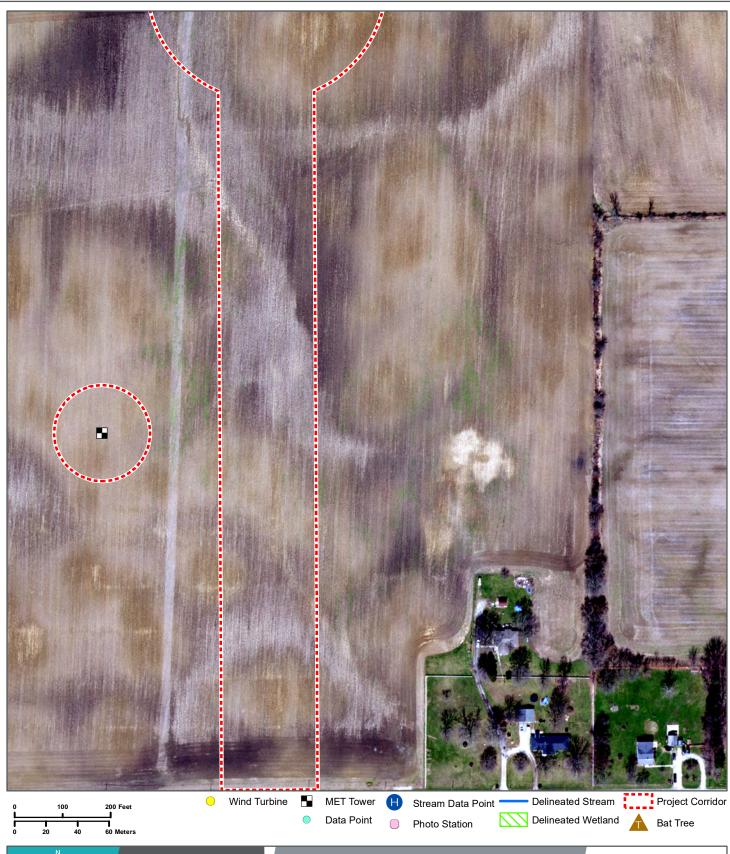

**Appendix B: Delineation (Page 142 of 146)** 

Big Blue River Wind Farm Surface Water Delineation Report Environmental Design & Research Henry County, Indiana

**Big Blue River Wind Farm Surface Water Delineation Report Environmental Design & Research Henry County, Indiana** 