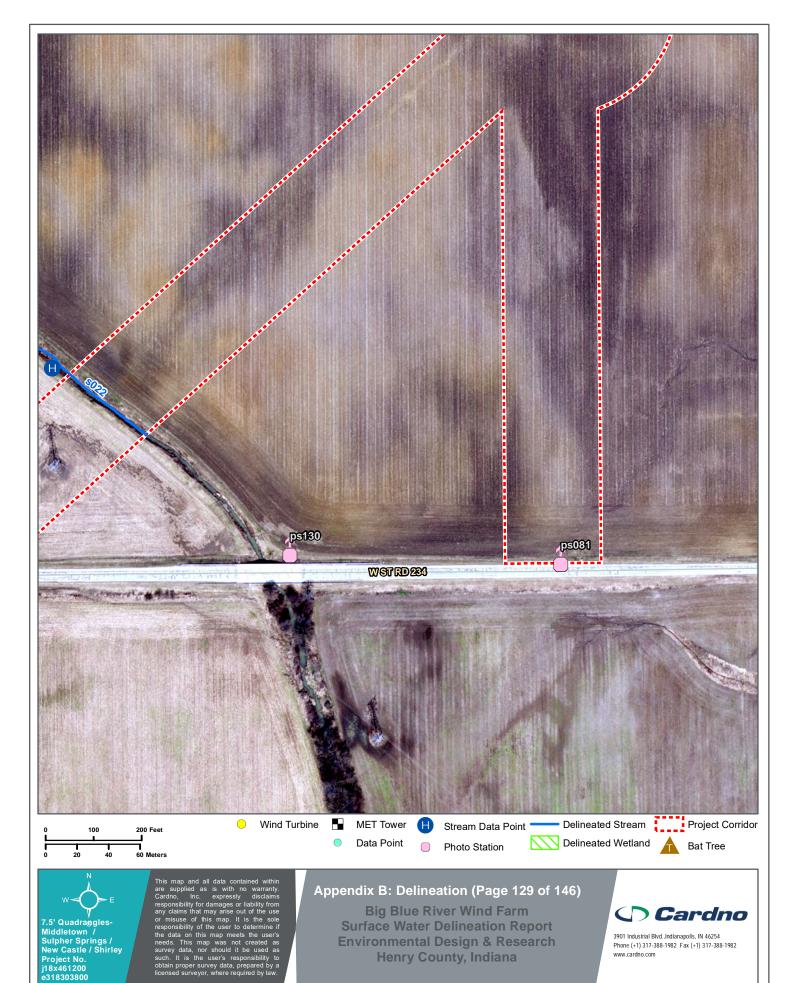

s the user's needs. This map was not created as survey data, nor should it be used as such. It is the user's responsibility to obtain proper survey data, prepared by a licensed survey, or where required by law.

**Appendix B: Delineation (Page 124 of 146)** 

Big Blue River Wind Farm Surface Water Delineation Report Environmental Design & Research Henry County, Indiana







Middletown / Sulpher Springs / New Castle / Shirley

**Big Blue River Wind Farm Surface Water Delineation Report Environmental Design & Research Henry County, Indiana** 





**Environmental Design & Research Henry County, Indiana** 



**Environmental Design & Research Henry County, Indiana** 





**Big Blue River Wind Farm Surface Water Delineation Report Environmental Design & Research Henry County, Indiana** 





Date: 6/10/2019 Basemap:







Phone (+1) 317-388-1982 Fax (+1) 317-388-1982 www.cardno.com









Date: 6/10/2019 Basemap:  $File \ Path: R: \ Projects \ 18 \ 18 \ X \ 18 \ X \ 461200\_EDRInc\_Henry County Wind Farm\_Delineation \ GIS\ MXD \ Delineation \ AppB\_Delineation\_set.mxd$ 

Saved By: Ben.Hess



Date: 6/10/2019

 $File \ Path: R. \ Projects \ 18 \ 18 \ X \ 18 \ X \ 461200\_EDRInc\_Henry County WindFarm\_Delineation \ GIS\ MXD \ Delineation \ AppB\_Delineation\_set.mxd$ 



Date: 6/10/2019 Basemap:

 $File \ Path: R. \ Projects \ 18\ 18\ X18\ X461200\_EDRInc\_Henry County Wind Farm\_Delineation \ GIS\ MXD\ Delineation \ AppB\_Delineation\_set.mxd$ 

Saved By: Ben.Hess



'.5' Quadraˈgles-Middletown /
Sulpher Springs /
New Castle / Shirley
Project No.
118x461200

**Big Blue