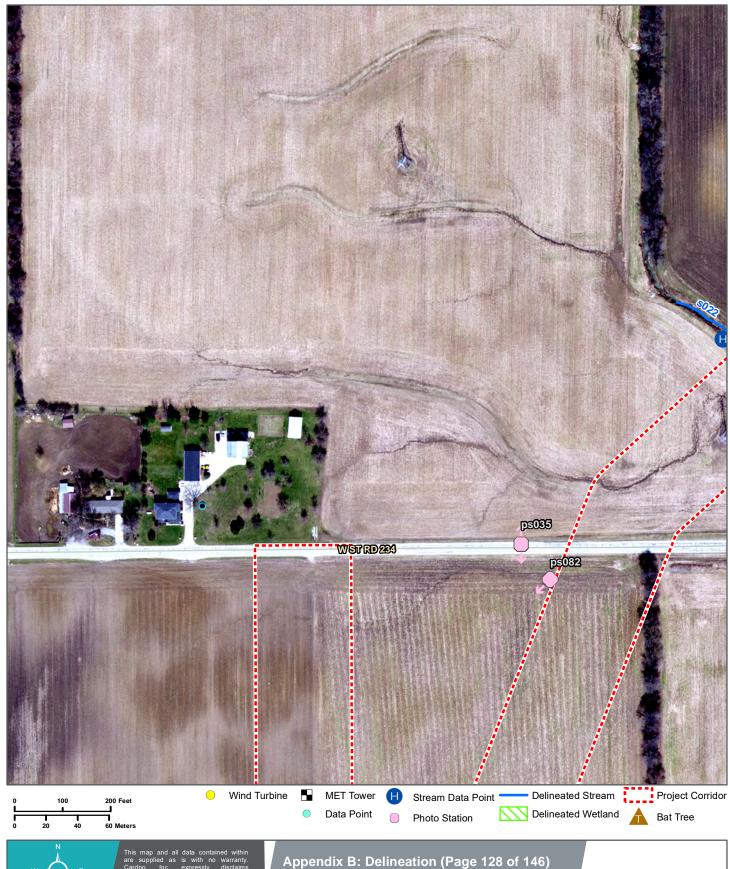

se out of the use or misuse of this map. It is the sole responsibility of the user to determine if the data on this map meets the user's needs. This map was not created as survey data, nor should it be used as such. It is the user's responsibility to obtain proper survey data, prepared by a licensed survey, or where required by law.

**Appendix B: Delineation (Page 124 of 146)** 

Big Blue River Wind Farm Surface Water Delineation Report Environmental Design & Research Henry County, Indiana







Middletown / Sulpher Springs / New Castle / Shirley

**Big Blue River Wind Farm Surface Water Delineation Report Environmental Design & Research Henry County, Indiana** 





**Environmental Design & Research Henry County, Indiana** 



**Environmental Design & Research Henry County, Indiana** 





**Big Blue River Wind Farm Surface Water Delineation Report Environmental Design & Research Henry County, Indiana** 





Date: 6/10/2019 Basemap:







Phone (+1) 317-388-1982 Fax (+1) 317-388-1982 www.cardno.com









Date: 6/10/2019 Basemap:  $File \ Path: R: \ Projects \ 18 \ 18 \ X \ 18 \ X \ 461200\_EDRInc\_Henry County Wind Farm\_Delineation \ GIS\ MXD \ Delineation \ AppB\_Delineation\_set.mxd$ 

Saved By: Ben.Hess



Date: 6/10/2019

 $File \ Path: R. \ Projects \ 18 \ 18 \ X \ 18 \ X \ 461200\_EDRInc\_Henry County WindFarm\_Delineation \ GIS\ MXD \ Delineation \ AppB\_Delineation\_set.mxd$ 



Date: 6/10/2019 Basemap:

 $File \ Path: R. \ Projects \ 18\ 18\ X18\ X461200\_EDRInc\_Henry County Wind Farm\_Delineation \ GIS\ MXD\ Delineation \ AppB\_Delineation\_set.mxd$ 

Sa