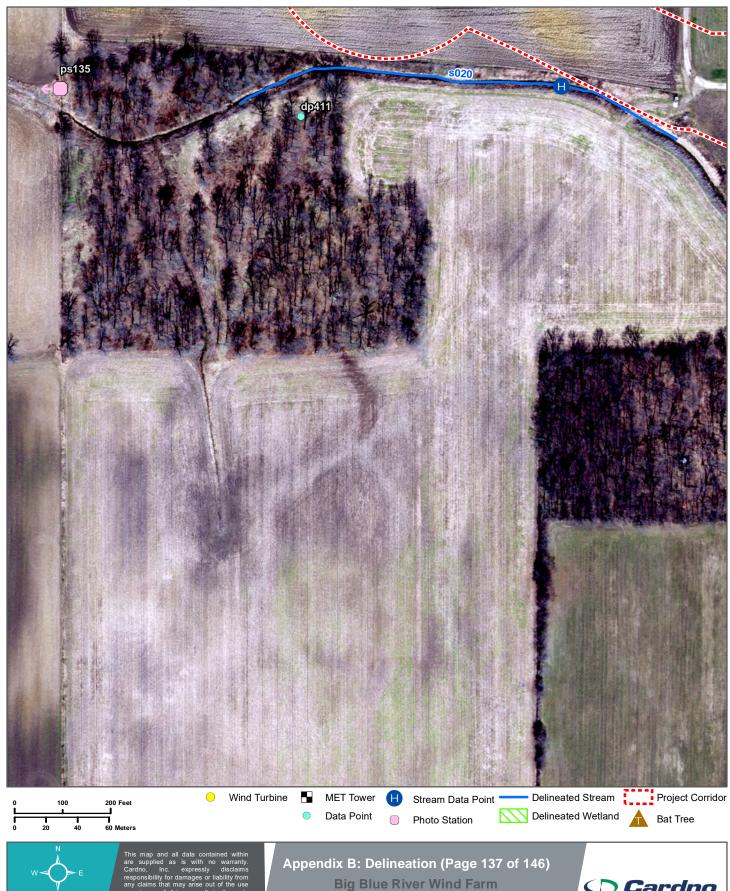

2019 Basemap:  $File \ Path: R: \ Projects \ 18 \ 18 \ X \ 18 \ X \ 461200\_EDRInc\_Henry County Wind Farm\_Delineation \ GIS\ MXD \ Delineation \ AppB\_Delineation\_set.mxd$ 

Saved By: Ben.Hess



Date: 6/10/2019

 $File \ Path: R. \ Projects \ 18 \ 18 \ X \ 18 \ X \ 461200\_EDRInc\_Henry County WindFarm\_Delineation \ GIS\ MXD \ Delineation \ AppB\_Delineation\_set.mxd$ 



Date: 6/10/2019 Basemap:

 $File \ Path: R. \ Projects \ 18\ 18\ X18\ X461200\_EDRInc\_Henry County Wind Farm\_Delineation \ GIS\ MXD\ Delineation \ AppB\_Delineation\_set.mxd$ 

Saved By: Ben.Hess



'.5' Quadraˈgles-Middletown /
Sulpher Springs /
New Castle / Shirley
Project No.
118x461200

**Big Blue River Wind Farm Surface Water Delineation Report Environmental Design & Research Henry County, Indiana** 



















Date: 6/10/2019



Date: 6/10/2019

 $File \ Path: R: Projects \ 18 \ 18 \ X18 \ X461200\_EDRInc\_Henry County Wind Farm\_Delineation \ GIS \ MXD \ Delineation \ AppB\_Delineation\_set.mxd$ 

**Henry County, Indiana** 





**Big Blue River Wind Farm Surface Water Delineation Report Environmental Design & Research Henry County, Indiana** 







7.5' Quadraggles-Middletown / Sulpher Springs / New Castle / Shirley Project No. j18x461200 This map and all data contained within are supplied as is with no warranty. Cardno, Inc. expressly disclaims responsibility for damages or liability from any claims that may arise out of the use or misuse of this map. It is the sole responsibility of the user to determine if the data on this map meets the user's needs. This map was not created as s