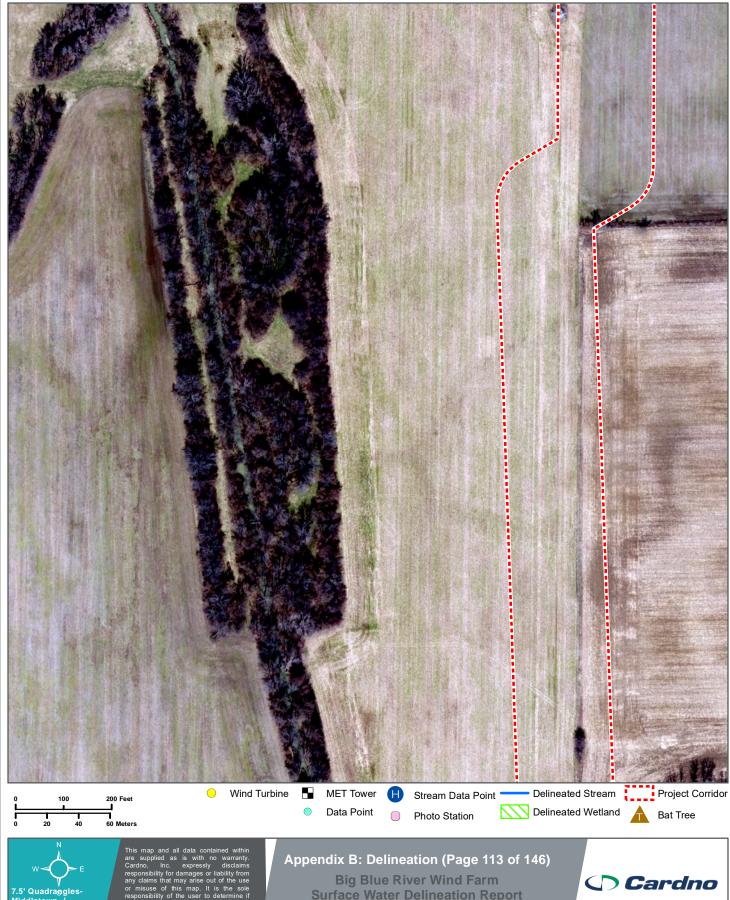

**Appendix B: Delineation (Page 111 of 146)** 

Big Blue River Wind Farm Surface Water Delineation Report Environmental Design & Research Henry County, Indiana

Date: 6/10/2019 Basemap:  $File Path: R: Projects 18 \\ 18 \\ X 18 \\ X461200\_EDRInc\_Henry County Wind Farm\_Delineation \\ Is In County Mind Farm\_Delin$ 