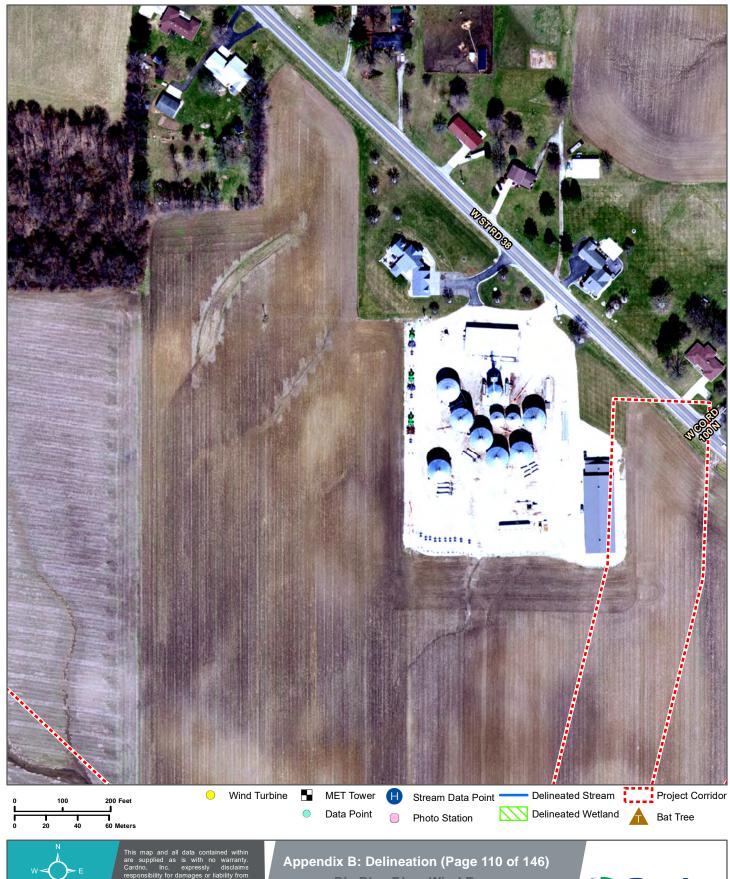

19

 $File \ Path: R: Projects \ 18 \ 18 \ X18 \ X461200\_EDRInc\_Henry County Wind Farm\_Delineation \ GIS \ MXD \ Delineation \ AppB\_Delineation\_set.mxd$ 

**Henry County, Indiana** 



**Environmental Design & Research Henry County, Indiana** 



























**Big Blue River Wind Farm Surface Water Delineation Report Environmental Design & Research Henry County, Indiana** 





**Henry County, Indiana** 





**Big Blue River Wind Farm Surface Water Delineation Report Environmental Design & Research Henry County, Indiana** 



Phone (+1) 317-388-1982 Fax (+1) 317-388-1982 www.cardno.com





**Environmental Design & Research Henry County, Indiana** 





**Big Blue River Wind Farm Surface Water Delineation Report Environmental Design & Research Henry County, Indiana** 







**Big Blue River Wind Farm Surface Water Delineation Report Environmental Design & Research Henry County, Indiana** 





W E

7.5' Quadragles-Middletown / Sulpher Springs / New Castle / Shirley Project No. 18x461200 e318303800 This map and all data contained within are supplied as is with no warranty. Cardno, Inc. expressly disclaims responsibility for damages or liability from any claims that may arise out of the use or misuse of this map. It is the sole responsibility of the user to determine if the data on this map meets the user's needs. This map was not created as survey data, nor should it be used as such. It is the user's responsibility to obtain proper survey data, prepared by a licensed surveyor, where required by law.

**Appendix B: Delineation (Page 111 of 146)** 

Big Blue