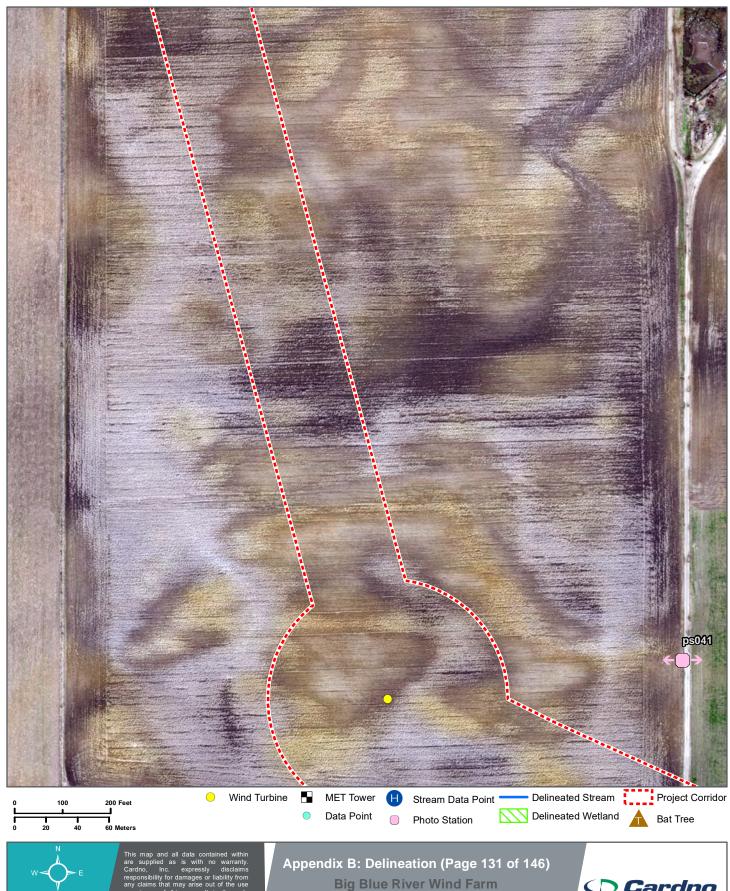

s the user's responsibility to obtain proper survey data, prepared by a licensed survey, or where required by law.

**Appendix B: Delineation (Page 124 of 146)** 

Big Blue River Wind Farm Surface Water Delineation Report Environmental Design & Research Henry County, Indiana







Middletown / Sulpher Springs / New Castle / Shirley

**Big Blue River Wind Farm Surface Water Delineation Report Environmental Design & Research Henry County, Indiana** 





**Environmental Design & Research Henry County, Indiana** 



**Environmental Design & Research Henry County, Indiana** 





**Big Blue River Wind Farm Surface Water Delineation Report Environmental Design & Research Henry County, Indiana** 





Date: 6/10/2019 Basemap:







Phone (+1) 317-388-1982 Fax (+1) 317-388-1982 www.cardno.com









Date: 6/10/2019 Basemap:  $File \ Path: R: \ Projects \ 18 \ 18 \ X \ 18 \ X \ 461200\_EDRInc\_Henry County Wind Farm\_Delineation \ GIS\ MXD \ Delineation \ AppB\_Delineation\_set.mxd$ 

Saved By: Ben.Hess



Date: 6/10/2019

 $File \ Path: R. \ Projects \ 18 \ 18 \ X \ 18 \ X \ 461200\_EDRInc\_Henry County WindFarm\_Delineation \ GIS\ MXD \ Delineation \ AppB\_Delineation\_set.mxd$ 



Date: 6/10/2019 Basemap:

 $File \ Path: R. \ Projects \ 18\ 18\ X18\ X461200\_EDRInc\_Henry County Wind Farm\_Delineation \ GIS\ MXD\ Delineation \ AppB\_Delineation\_set.mxd$ 

Saved By: Ben.Hess



'.5' Quadraˈgles-Middletown /
Sulpher Springs /
New Castle / Shirley
Project No.
118x461200

**Big Blue River Wind Farm Surface Water Delineation Report Environmental Design & Research Henry County, I