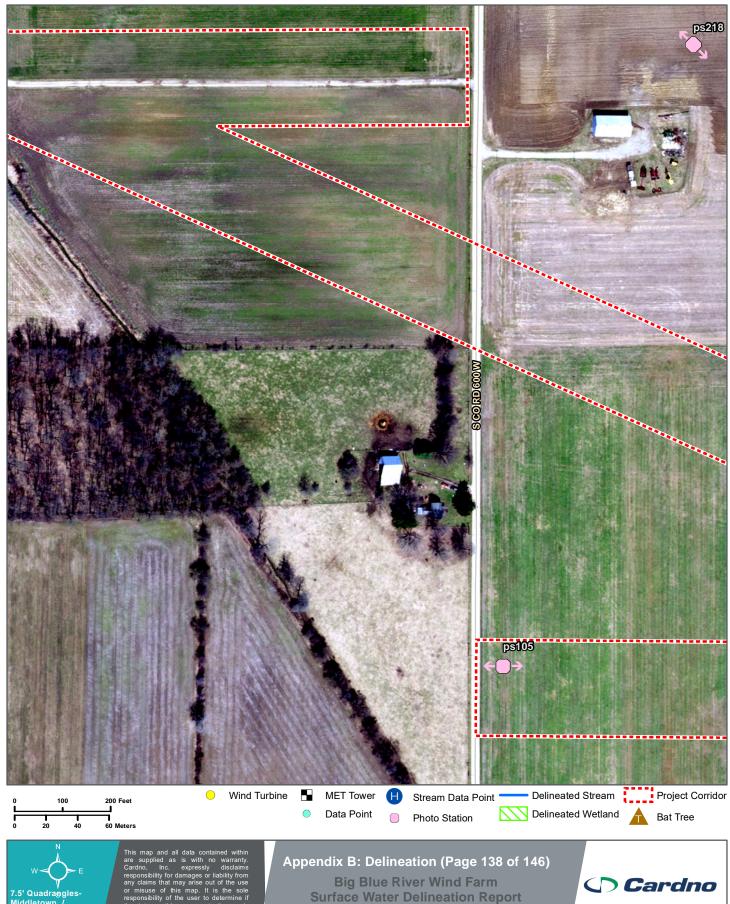

asemap:  $File \ Path: R: \ Projects \ 18 \ 18 \ X \ 18 \ X \ 461200\_EDRInc\_Henry County Wind Farm\_Delineation \ GIS\ MXD \ Delineation \ AppB\_Delineation\_set.mxd$ 

Saved By: Ben.Hess



Date: 6/10/2019

 $File \ Path: R. \ Projects \ 18 \ 18 \ X \ 18 \ X \ 461200\_EDRInc\_Henry County WindFarm\_Delineation \ GIS\ MXD \ Delineation \ AppB\_Delineation\_set.mxd$ 



Date: 6/10/2019 Basemap:

 $File \ Path: R. \ Projects \ 18\ 18\ X18\ X461200\_EDRInc\_Henry County Wind Farm\_Delineation \ GIS\ MXD\ Delineation \ AppB\_Delineation\_set.mxd$ 

Saved By: Ben.Hess



'.5' Quadraˈgles-Middletown /
Sulpher Springs /
New Castle / Shirley
Project No.
118x461200

**Big Blue River Wind Farm Surface Water Delineation Report Environmental Design & Research Henry County, Indiana** 



















Date: 6/10/2019



Date: 6/10/2019

 $File \ Path: R: Projects \ 18 \ 18 \ X18 \ X461200\_EDRInc\_Henry County Wind Farm\_Delineation \ GIS \ MXD \ Delineation \ AppB\_Delineation\_set.mxd$ 

**Henry County, Indiana** 





**Big Blue River Wind Farm Surface Water Delineation Report Environmental Design & Research Henry County, Indiana** 







7.5' Quadraggles-Middletown / Sulpher Springs / New Castle / Shirley Project No. j18x461200 This map and all data contained within are supplied as is with no warranty. Cardno, Inc. expressly disclaims responsibility for damages or liability from any claims that may arise out of the use or misuse of this map. It is the sole responsibility of the user to determine if the data on this map meets the user's needs. This map was not created as survey