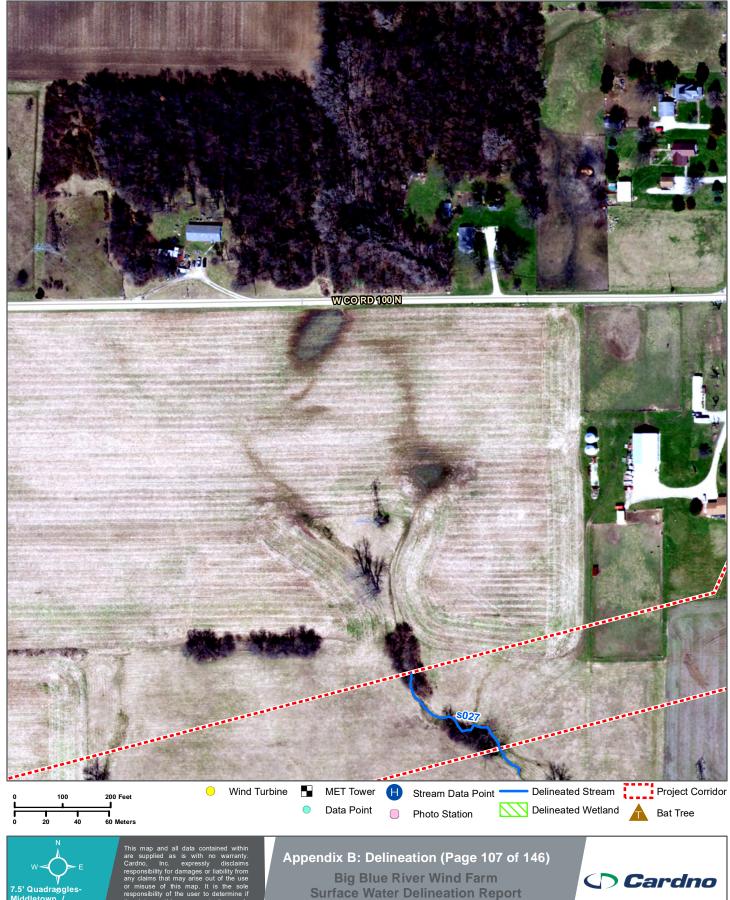

al Design & Research Henry County, Indiana** 







**Big Blue River Wind Farm Surface Water Delineation Report Environmental Design & Research Henry County, Indiana** 





Date: 6/10/2019

 $File \ Path: R: Projects \ 18 \ 18 \ X18 \ X461200\_EDRInc\_Henry County Wind Farm\_Delineation \ GIS \ MXD \ Delineation \ AppB\_Delineation\_set.mxd$ 

**Henry County, Indiana** 



**Environmental Design & Research Henry County, Indiana** 



























**Big Blue River Wind Farm Surface Water Delineation Report Environmental Design & Research Henry County, Indiana** 





**Henry County, Indiana** 





**Big Blue River Wind Farm Surface Water Delineation Report Environmental Design & Research Henry County, Indiana** 



Phone (+1) 317-388-1982 Fax (+1) 317-388-1982 www.cardno.com





**Environmental Design & Research Henry County, Indiana** 





**Big Blue River Wind Farm Surface Water Delineation Report Environmental Design & Research Henry County, Indiana** 







**Big Blue River Wind Farm Surface Water Delineation Report Environmental Design & Research Henry County, Indiana** 





W E

7.5' Quadragles-Middletown / Sulpher Springs / New Castle / Shirley Project No. 18x461200 e318303800 This map and all data contained within are supplied as is with no warranty. Cardno, Inc. expressly disclaims responsibility for damages or liability from any claims that may arise out of the use or misuse of this map. It is the sole responsibility of the user to determine if the data on this map meets the user's needs. This map was not created as survey data, nor should it be u