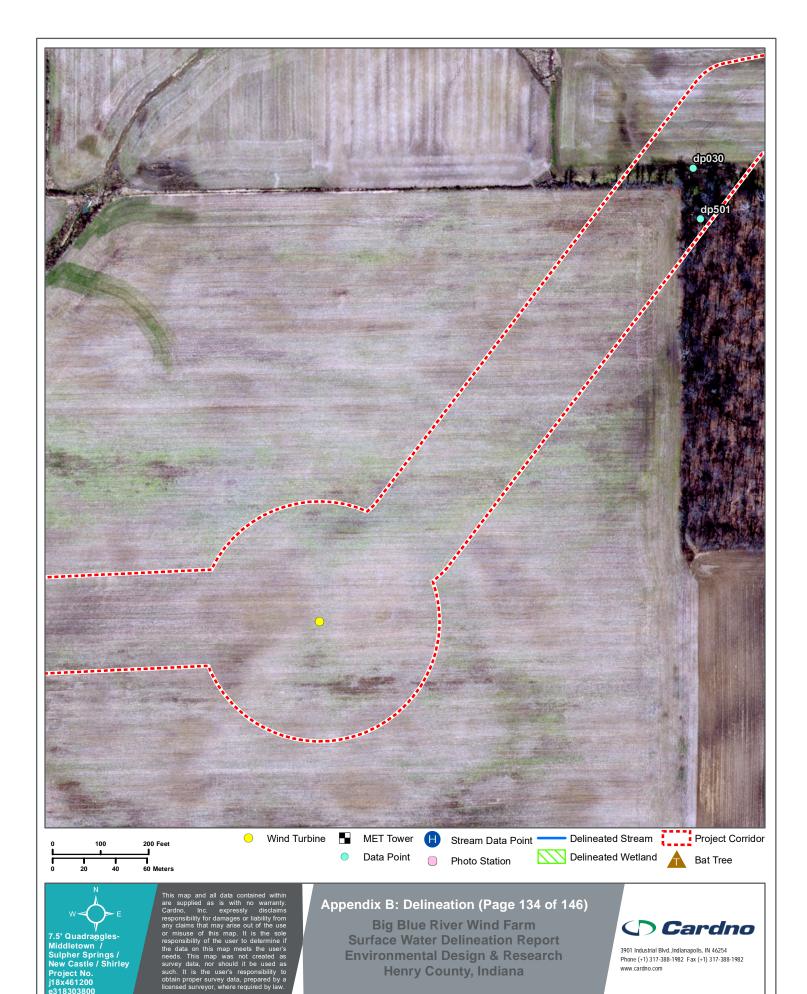

nvironmental Design & Research Henry County, Indiana** 





**Environmental Design & Research Henry County, Indiana** 



**Environmental Design & Research Henry County, Indiana** 





**Big Blue River Wind Farm Surface Water Delineation Report Environmental Design & Research Henry County, Indiana** 





Date: 6/10/2019 Basemap:







Phone (+1) 317-388-1982 Fax (+1) 317-388-1982 www.cardno.com









Date: 6/10/2019 Basemap:  $File \ Path: R: \ Projects \ 18 \ 18 \ X \ 18 \ X \ 461200\_EDRInc\_Henry County Wind Farm\_Delineation \ GIS\ MXD \ Delineation \ AppB\_Delineation\_set.mxd$ 

Saved By: Ben.Hess



Date: 6/10/2019

 $File \ Path: R. \ Projects \ 18 \ 18 \ X \ 18 \ X \ 461200\_EDRInc\_Henry County WindFarm\_Delineation \ GIS\ MXD \ Delineation \ AppB\_Delineation\_set.mxd$ 



Date: 6/10/2019 Basemap:

 $File \ Path: R. \ Projects \ 18\ 18\ X18\ X461200\_EDRInc\_Henry County Wind Farm\_Delineation \ GIS\ MXD\ Delineation \ AppB\_Delineation\_set.mxd$ 

Saved By: Ben.Hess



'.5' Quadraˈgles-Middletown /
Sulpher Springs /
New Castle / Shirley
Project No.
118x461200

**Big Blue River Wind Farm Surface Water Delineation Report Environmental Design & Research Henry County, Indiana** 



















Date: 6/10/2019



Date: 6/10/2019

 $File \ Path: R: Projects \ 18 \ 18 \ X18 \ X461200\_EDRInc\_Henry County Wind Farm\_Delineation \ GIS \ MXD \ Delineation \ AppB\_Delineation\_set.mxd$ 

**Henry County, Indiana** 





**Big Blue River Wind Farm Surface Water Delineation Report Environmental Design & Research Henry County, Indiana** 







7.5' Quadraggles-Mid