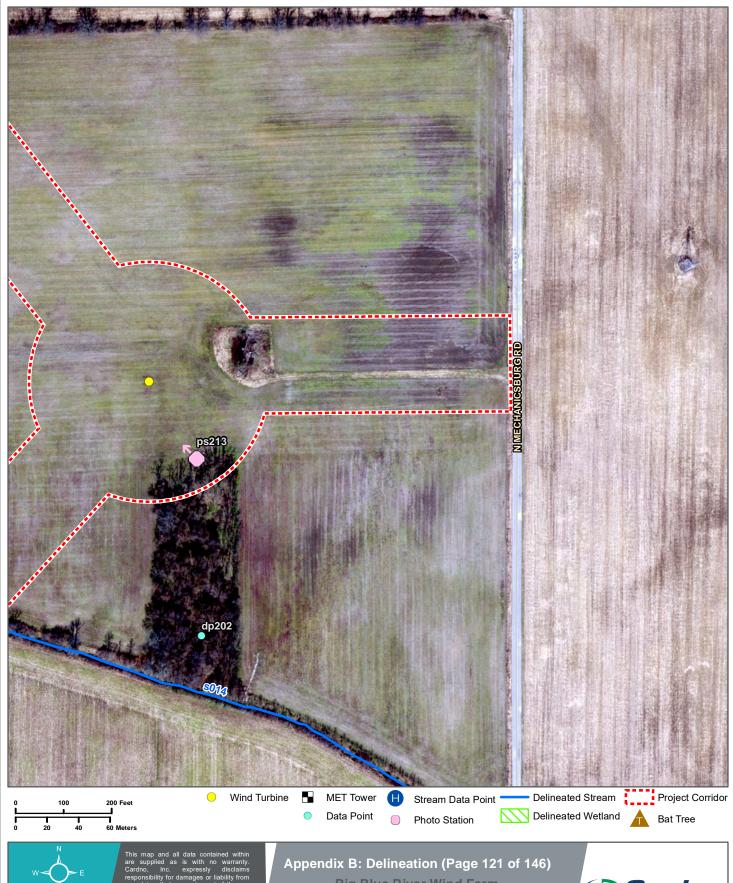

Appendix B: Delineation (Page 119 of 146)

Big Blue River Wind Farm Surface Water Delineation Report Environmental Design & Research Henry County, Indiana

**Environmental Design & Research Henry County, Indiana** 