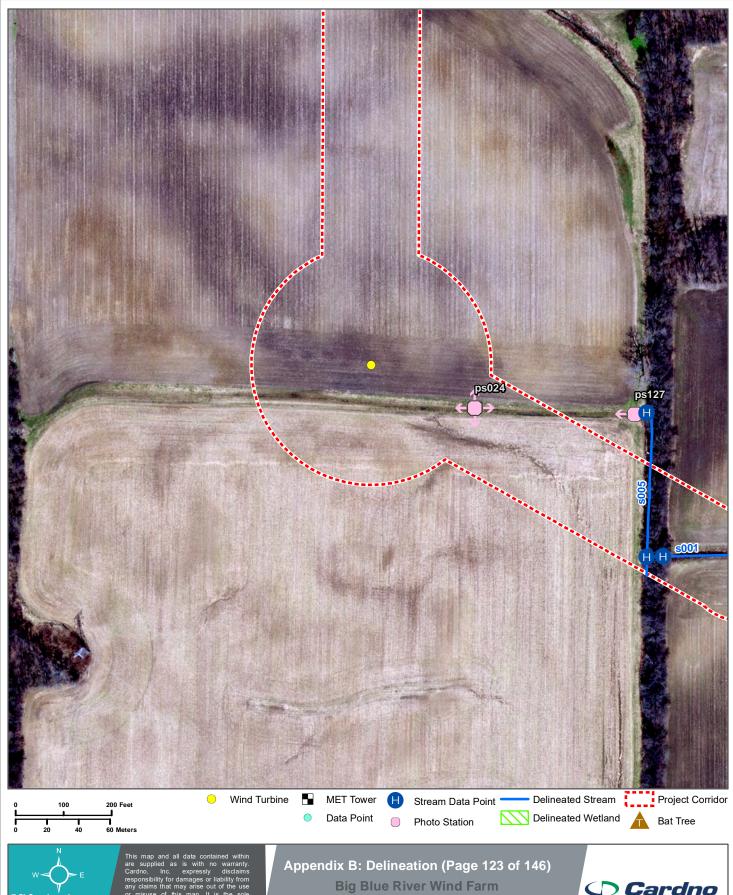

**Appendix B: Delineation (Page 124 of 146)** 

Big Blue River Wind Farm Surface Water Delineation Report Environmental Design & Research Henry County, Indiana

Middletown / Sulpher Springs / New Castle / Shirley