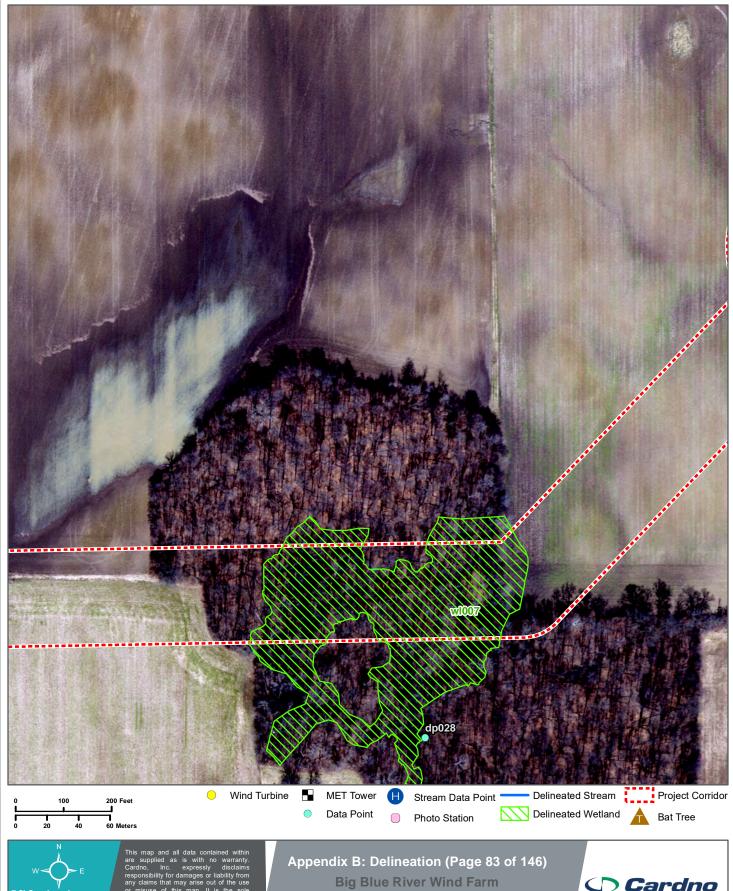

lied as is with no warranty. Cardno, Inc. expressly disclaims responsibility for damages or liability from any claims that may arise out of the use or misuse of this map. It is the sole responsibility of the user to determine if the data on this map meets the user's needs. This map was not created as survey data, nor should it be used as such. It is the user's responsibility to obtain proper survey data, prepared by a licensed surveyr, where required by law.

Appendix B: Delineation (Page 79 of 146)

Big Blue River Wind Farm Surface Water Delineation Report Environmental Design & Research Henry County, Indiana









Date: 6/10/2019

 $File \ Path: R: Projects \ 18 \ 18 \ X18 \ X461200\_EDRInc\_Henry County Wind Farm\_Delineation \ GIS \ MXD \ Delineation \ AppB\_Delineation\_set.mxd$ 









**Environmental Design & Research Henry County, Indiana** 









**Big Blue River Wind Farm Surface Water Delineation Report Environmental Design & Research Henry County, Indiana** 

















**Big Blue River Wind Farm Surface Water Delineation Report Environmental Design & Research Henry County, Indiana** 







**Big Blue River Wind Farm Surface Water Delineation Report Environmental Design & Research Henry County, Indiana** 





Date: 6/10/2019

 $File \ Path: R: Projects \ 18 \ 18 \ X18 \ X461200\_EDRInc\_Henry County Wind Farm\_Delineation \ GIS \ MXD \ Delineation \ AppB\_Delineation\_set.mxd$ 

**Henry County, Indiana** 



**Environmental Design & Research Henry County, Indiana** 



























**Big Blue River Wind Farm Surface Water Delineation Re