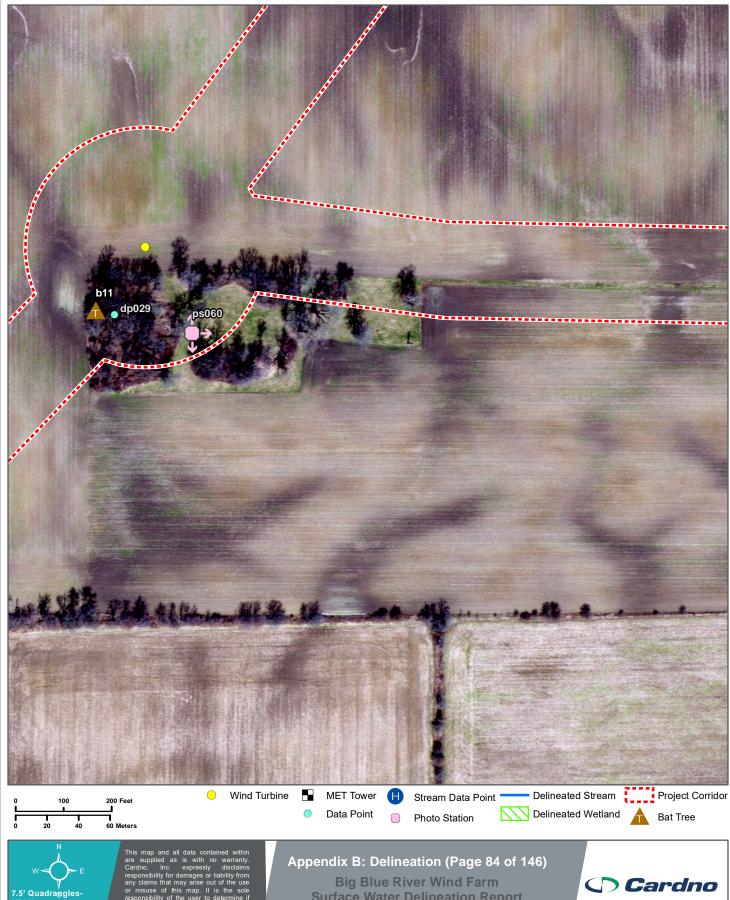

as is with no warranty. Cardno, Inc. expressly disclaims responsibility for damages or liability from any claims that may arise out of the use or misuse of this map. It is the sole responsibility of the user to determine if the data on this map meets the user's needs. This map was not created as survey data, nor should it be used as such. It is the user's responsibility to obtain proper survey data, prepared by a licensed surveyr, where required by law.

Appendix B: Delineation (Page 79 of 146)

Big Blue River Wind Farm Surface Water Delineation Report Environmental Design & Research Henry County, Indiana









Date: 6/10/2019

 $File \ Path: R: Projects \ 18 \ 18 \ X18 \ X461200\_EDRInc\_Henry County Wind Farm\_Delineation \ GIS \ MXD \ Delineation \ AppB\_Delineation\_set.mxd$ 









**Environmental Design & Research Henry County, Indiana** 









**Big Blue River Wind Farm Surface Water Delineation Report Environmental Design & Research Henry County, Indiana** 

















**Big Blue River Wind Farm Surface Water Delineation Report Environmental Design & Research Henry County, Indiana** 







**Big Blue River Wind Farm Surface Water Delineation Report Environmental Design & Research Henry County, Indiana** 





Date: 6/10/2019

 $File \ Path: R: Projects \ 18 \ 18 \ X18 \ X461200\_EDRInc\_Henry County Wind Farm\_Delineation \ GIS \ MXD \ Delineation \ AppB\_Delineation\_set.mxd$ 

**Henry County, Indiana** 



**Environmental Design & Research Henry County, Indiana** 



























**Big Blue River Wind Farm Surface Water Delineation Report