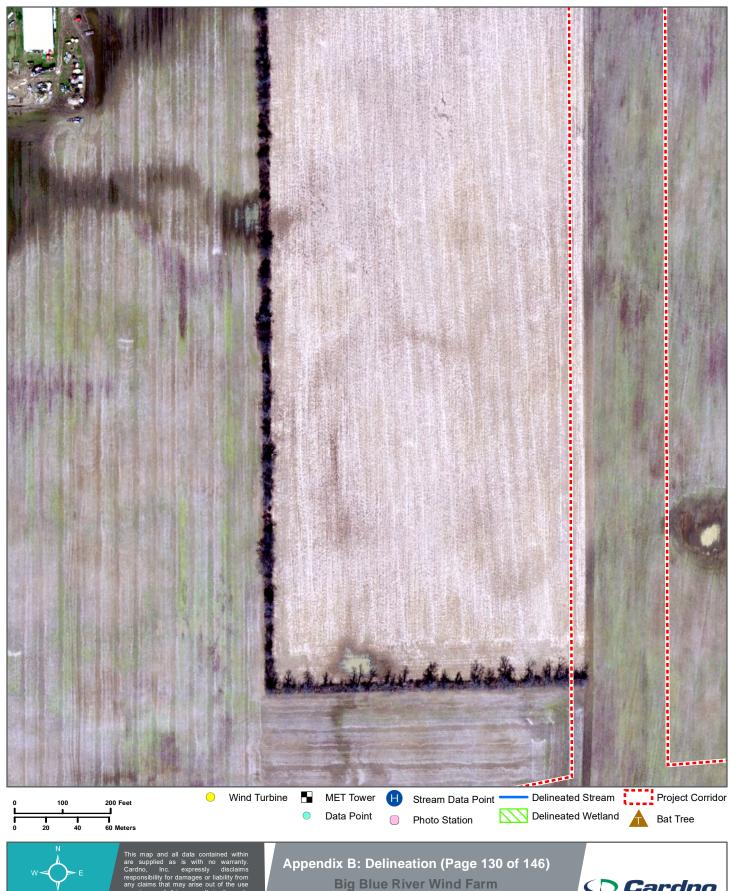

was not created as survey data, nor should it be used as such. It is the user's responsibility to obtain proper survey data, prepared by a licensed survey, or where required by law.

**Appendix B: Delineation (Page 124 of 146)** 

Big Blue River Wind Farm Surface Water Delineation Report Environmental Design & Research Henry County, Indiana







Middletown / Sulpher Springs / New Castle / Shirley

**Big Blue River Wind Farm Surface Water Delineation Report Environmental Design & Research Henry County, Indiana** 





**Environmental Design & Research Henry County, Indiana** 



**Environmental Design & Research Henry County, Indiana** 





**Big Blue River Wind Farm Surface Water Delineation Report Environmental Design & Research Henry County, Indiana** 





Date: 6/10/2019 Basemap:







Phone (+1) 317-388-1982 Fax (+1) 317-388-1982 www.cardno.com









Date: 6/10/2019 Basemap:  $File \ Path: R: \ Projects \ 18 \ 18 \ X \ 18 \ X \ 461200\_EDRInc\_Henry County Wind Farm\_Delineation \ GIS\ MXD \ Delineation \ AppB\_Delineation\_set.mxd$ 

Saved By: Ben.Hess



Date: 6/10/2019

 $File \ Path: R. \ Projects \ 18 \ 18 \ X \ 18 \ X \ 461200\_EDRInc\_Henry County WindFarm\_Delineation \ GIS\ MXD \ Delineation \ AppB\_Delineation\_set.mxd$ 



Date: 6/10/2019 Basemap:

 $File \ Path: R. \ Projects \ 18\ 18\ X18\ X461200\_EDRInc\_Henry County Wind Farm\_Delineation \ GIS\ MXD\ Delineation \ AppB\_Delineation\_set.mxd$ 

Saved By: Ben.Hess



'.5' Quadraˈgles-Middletown /
Sulpher Springs /
New Castle / Shirley
Project No.
118x461200

**Big Blue River Wind Farm Surface Wate