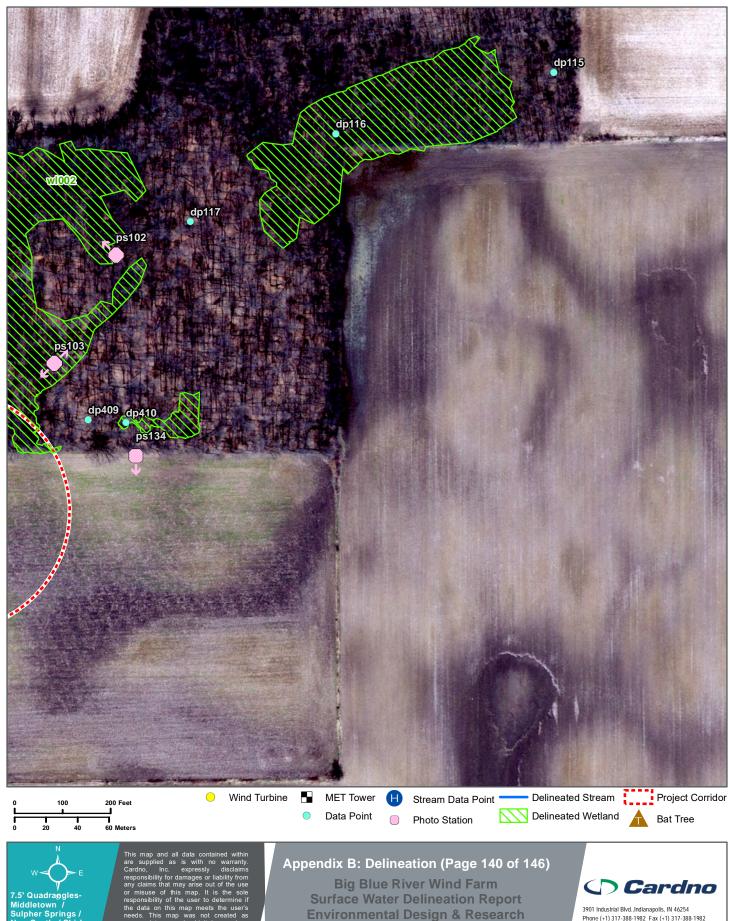

: R: \ Projects \ 18 \ 18 \ X \ 18 \ X \ 461200\_EDRInc\_Henry County Wind Farm\_Delineation \ GIS\ MXD \ Delineation \ AppB\_Delineation\_set.mxd$ 

Saved By: Ben.Hess



Date: 6/10/2019

 $File \ Path: R. \ Projects \ 18 \ 18 \ X \ 18 \ X \ 461200\_EDRInc\_Henry County WindFarm\_Delineation \ GIS\ MXD \ Delineation \ AppB\_Delineation\_set.mxd$ 



Date: 6/10/2019 Basemap:

 $File \ Path: R. \ Projects \ 18\ 18\ X18\ X461200\_EDRInc\_Henry County Wind Farm\_Delineation \ GIS\ MXD\ Delineation \ AppB\_Delineation\_set.mxd$ 

Saved By: Ben.Hess



'.5' Quadraˈgles-Middletown /
Sulpher Springs /
New Castle / Shirley
Project No.
118x461200

**Big Blue River Wind Farm Surface Water Delineation Report Environmental Design & Research Henry County, Indiana** 



















Date: 6/10/2019



Date: 6/10/2019

 $File \ Path: R: Projects \ 18 \ 18 \ X18 \ X461200\_EDRInc\_Henry County Wind Farm\_Delineation \ GIS \ MXD \ Delineation \ AppB\_Delineation\_set.mxd$ 

**Henry County, Indiana** 





**Big Blue River Wind Farm Surface Water Delineation Report Environmental Design & Research Henry County, Indiana** 







7.5' Quadraggles-Middletown / Sulpher Springs / New Castle / Shirley Project No. j18x461200 This map and all data contained within are supplied as is with no warranty. Cardno, Inc. expressly disclaims responsibility for damages or liability from any claims that may arise out of the use or misuse of this map. It is the sole responsibility of the user to determine if the data on this map meets the user's needs. This map was not created as survey data, nor should it b