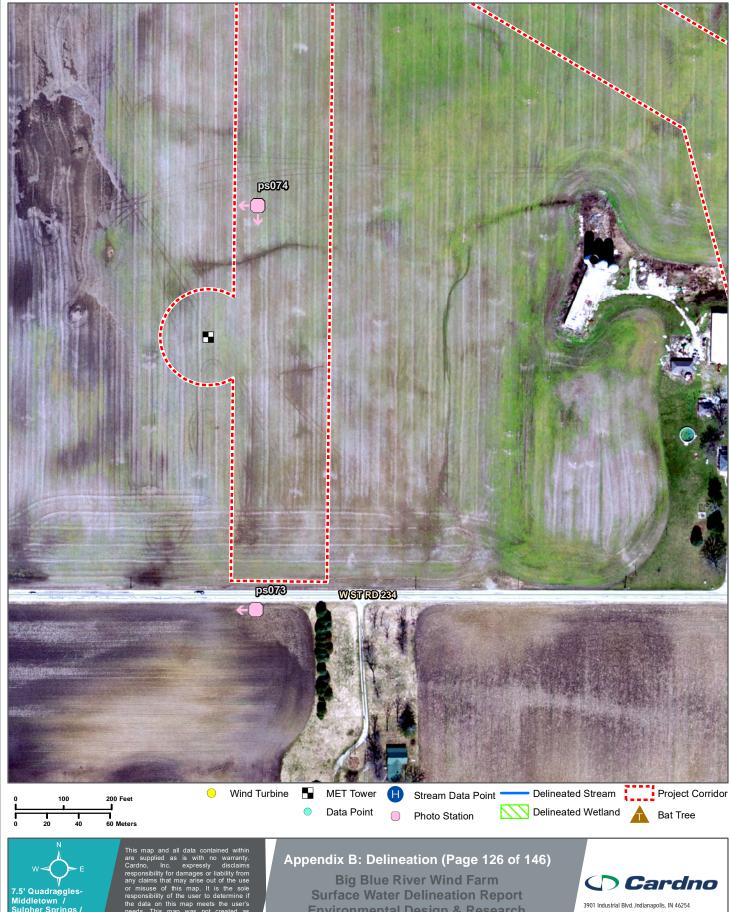

s is with no warranty. Cardno, Inc. expressly disclaims responsibility for damages or liability from any claims that may arise out of the use or misuse of this map. It is the sole responsibility of the user to determine if the data on this map meets the user's needs. This map was not created as survey data, nor should it be used as such. It is the user's responsibility to obtain proper survey data, prepared by a licensed survey, or where required by law.

**Appendix B: Delineation (Page 124 of 146)** 

Big Blue River Wind Farm Surface Water Delineation Report Environmental Design & Research Henry County, Indiana







Middletown / Sulpher Springs / New Castle / Shirley

**Big Blue River Wind Farm Surface Water Delineation Report Environmental Design & Research Henry County, Indiana** 





**Environmental Design & Research Henry County, Indiana** 



**Environmental Design & Research Henry County, Indiana** 





**Big Blue River Wind Farm Surface Water Delineation Report Environmental Design & Research Henry County, Indiana** 





Date: 6/10/2019 Basemap:







Phone (+1) 317-388-1982 Fax (+1) 317-388-1982 www.cardno.com









Date: 6/10/2019 Basemap:  $File \ Path: R: \ Projects \ 18 \ 18 \ X \ 18 \ X \ 461200\_EDRInc\_Henry County Wind Farm\_Delineation \ GIS\ MXD \ Delineation \ AppB\_Delineation\_set.mxd$ 

Saved By: Ben.Hess



Date: 6/10/2019

 $File \ Path: R. \ Projects \ 18 \ 18 \ X \ 18 \ X \ 461200\_EDRInc\_Henry County WindFarm\_Delineation \ GIS\ MXD \ Delineation \ AppB\_Delineation\_set.mxd$ 



Date: 6/10/2019 Basemap:

 $File \ Path: R. \ Projects \