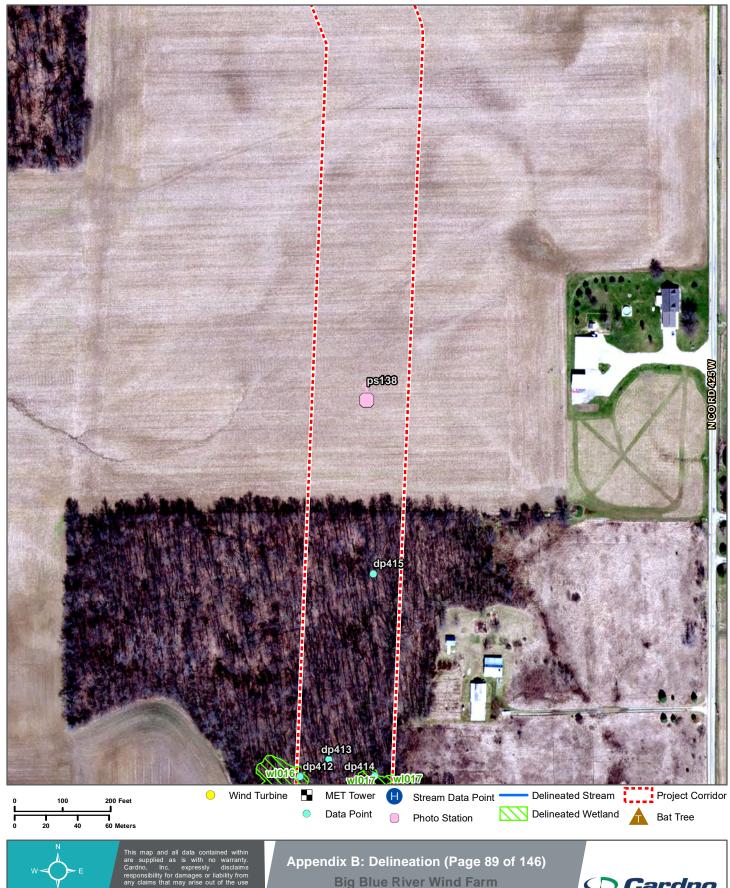

Appendix B: Delineation (Page 73 of 146)

Big Blue River Wind Farm Surface Water Delineation Report Environmental Design & Research Henry County, Indiana

 $File Path: R: Projects 18 \\ 18 \\ X 18 \\ X461200\_EDRInc\_Henry County Wind Farm\_Delineation \\ Is In County Mind Farm\_Delin$ 