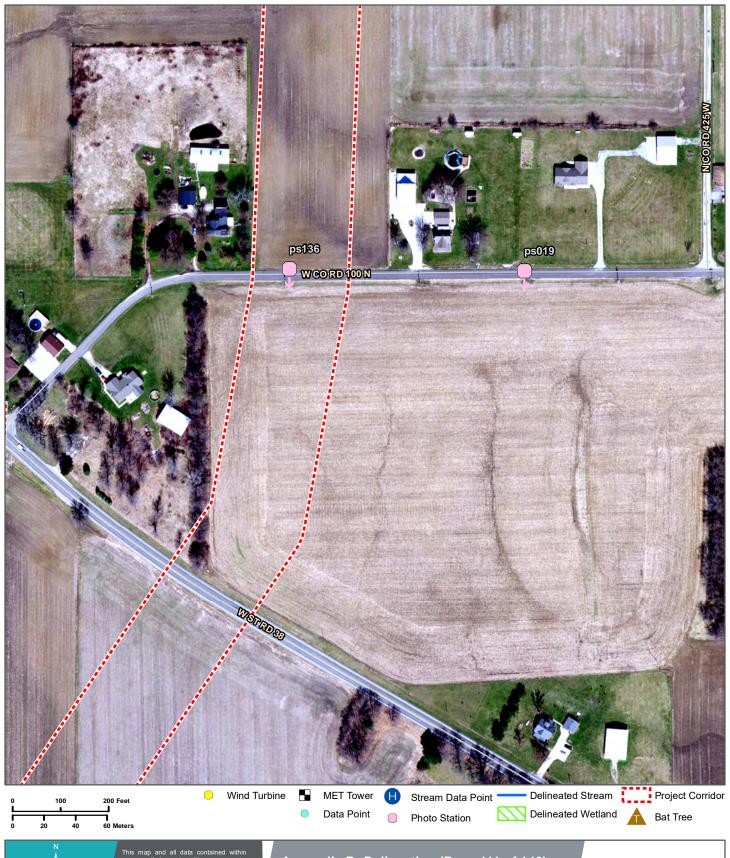

ion \ AppB\_Delineation\_set.mxd$ 

**Henry County, Indiana** 



**Environmental Design & Research Henry County, Indiana** 



























**Big Blue River Wind Farm Surface Water Delineation Report Environmental Design & Research Henry County, Indiana** 





**Henry County, Indiana** 





**Big Blue River Wind Farm Surface Water Delineation Report Environmental Design & Research Henry County, Indiana** 



Phone (+1) 317-388-1982 Fax (+1) 317-388-1982 www.cardno.com





**Environmental Design & Research Henry County, Indiana** 





**Big Blue River Wind Farm Surface Water Delineation Report Environmental Design & Research Henry County, Indiana** 







**Big Blue River Wind Farm Surface Water Delineation Report Environmental Design & Research Henry County, Indiana** 





W E

7.5' Quadragles-Middletown / Sulpher Springs / New Castle / Shirley Project No. 18x461200 e318303800 This map and all data contained within are supplied as is with no warranty. Cardno, Inc. expressly disclaims responsibility for damages or liability from any claims that may arise out of the use or misuse of this map. It is the sole responsibility of the user to determine if the data on this map meets the user's needs. This map was not created as survey data, nor should it be used as such. It is the user's responsibility to obtain proper survey data, prepared by a licensed surveyor, where required by law.

**Appendix B: Delineation (Page 111 of 146)** 

Big Blue River Wind Farm Surface Water Delineation Report Environmental Design & Research Henry County, Indiana





Date: 6/10/2019