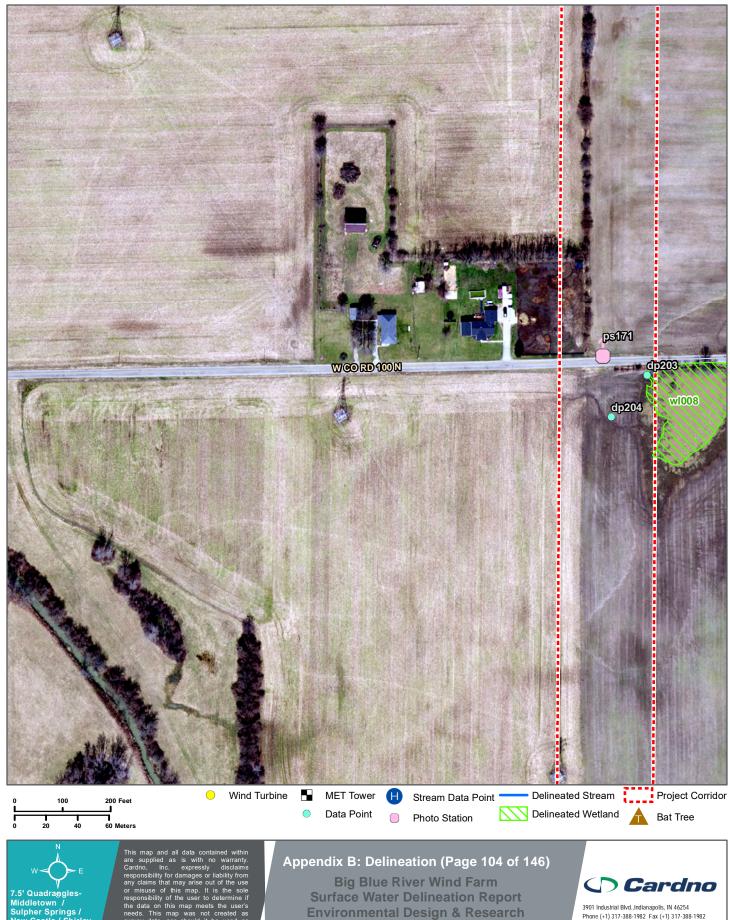

7.5' Quadragles-Middletown / Sulpher Springs / New Castle / Shirley Project No. 18x461200 e318303800 This map and all data contained within are supplied as is with no warranty. Cardno, Inc. expressly disclaims responsibility for damages or liability from any claims that may arise out of the use or misuse of this map. It is the sole responsibility of the user to determine if the data on this map meets the user's needs. This map was not created as survey data, nor should it be used as such. It is the user's responsibility to obtain proper survey data, prepared by a idensed survey, other required by law.