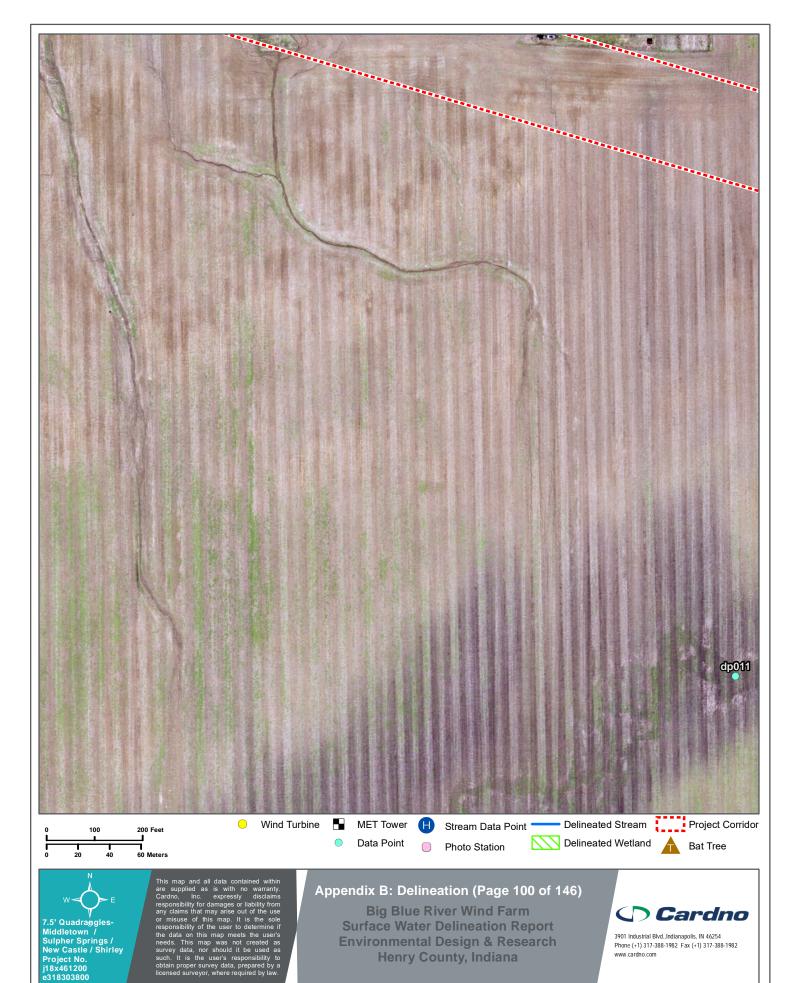

eation \ GIS \ MXD \ Delineation \ AppB\_Delineation\_set.mxd$ 









**Environmental Design & Research Henry County, Indiana** 









**Big Blue River Wind Farm Surface Water Delineation Report Environmental Design & Research Henry County, Indiana** 

















**Big Blue River Wind Farm Surface Water Delineation Report Environmental Design & Research Henry County, Indiana** 







**Big Blue River Wind Farm Surface Water Delineation Report Environmental Design & Research Henry County, Indiana** 





Date: 6/10/2019

 $File \ Path: R: Projects \ 18 \ 18 \ X18 \ X461200\_EDRInc\_Henry County Wind Farm\_Delineation \ GIS \ MXD \ Delineation \ AppB\_Delineation\_set.mxd$ 

**Henry County, Indiana** 



**Environmental Design & Research Henry County, Indiana** 



























**Big Blue River Wind Farm Surface Water Delineation Report Environmental Design & Research Henry County, Indiana** 





**Henry County, Indiana** 





**Big Blue River Wind Farm Surface Water Delineation Report Environmental Design & Research Henry County, Indiana** 



Phone (+1) 317-388-1982 Fax (+1) 317-388-1982 www.cardno.com





**Environmental Design & Research Henry County, Indiana** 





**Big Blue River Wind Farm Surface Water Delineation Report Environmental Design & Research Henry County, Indiana** 







**Big Blue River Wind Farm Surface Water Delineation Report Environmental Design & Research Henry County, Indiana** 





W E

7.5' Quadragles-Middletown / Sulpher Springs / New Castle / Shirley Project No. 18x461200 e318303800 This map and all data contained wi