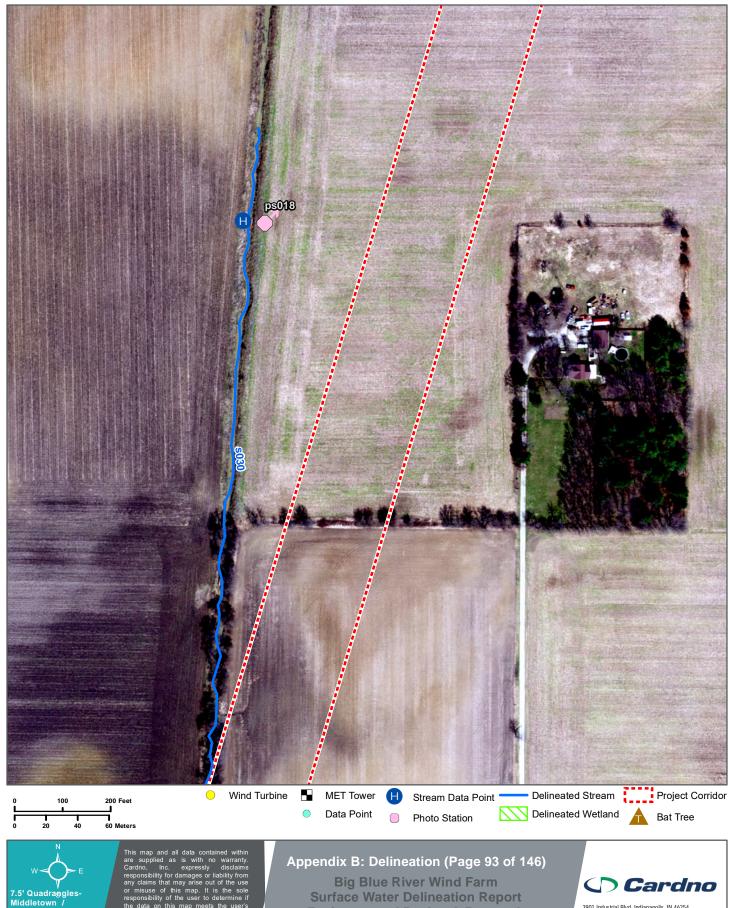

: R: Projects \ 18 \ 18 \ X18 \ X461200\_EDRInc\_Henry County Wind Farm\_Delineation \ GIS \ MXD \ Delineation \ AppB\_Delineation\_set.mxd$ 









**Environmental Design & Research Henry County, Indiana** 









**Big Blue River Wind Farm Surface Water Delineation Report Environmental Design & Research Henry County, Indiana** 

















**Big Blue River Wind Farm Surface Water Delineation Report Environmental Design & Research Henry County, Indiana** 







**Big Blue River Wind Farm Surface Water Delineation Report Environmental Design & Research Henry County, Indiana** 





Date: 6/10/2019

 $File \ Path: R: Projects \ 18 \ 18 \ X18 \ X461200\_EDRInc\_Henry County Wind Farm\_Delineation \ GIS \ MXD \ Delineation \ AppB\_Delineation\_set.mxd$ 

**Henry County, Indiana** 



**Environmental Design & Research Henry County, Indiana** 



























**Big Blue River Wind Farm Surface Water Delineation Report Environmental Design & Research Henry County, Indiana** 





**Henry County, Indiana** 





**Big Blue River Wind Farm Surface Water Delineation Report Environmental Design & Research Henry County, Indiana** 



Phone (+1) 317-388-1982 Fax (+1) 317-388-1982 www.cardno.com





**Environmental Design & Research Henry County, Indiana** 





**Big Blue River Wind Farm Surface Water Delineation Report Environmental Design & Research Henry County, Indiana** 







**Big Blue River Wind Farm Surface Water Delineation Report Environmental Design & Research Henry County, Indiana** 





W E

7.5' Quadragles-Middletown / Sulpher Springs / New Castle