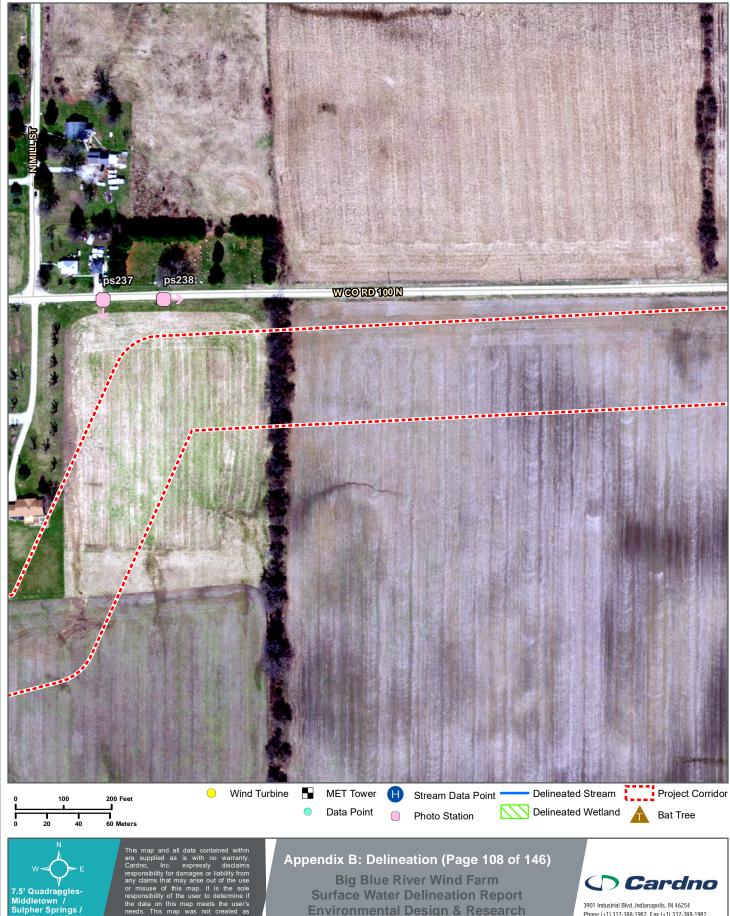

Design & Research Henry County, Indiana** 







**Big Blue River Wind Farm Surface Water Delineation Report Environmental Design & Research Henry County, Indiana** 





Date: 6/10/2019

 $File \ Path: R: Projects \ 18 \ 18 \ X18 \ X461200\_EDRInc\_Henry County Wind Farm\_Delineation \ GIS \ MXD \ Delineation \ AppB\_Delineation\_set.mxd$ 

**Henry County, Indiana** 



**Environmental Design & Research Henry County, Indiana** 



























**Big Blue River Wind Farm Surface Water Delineation Report Environmental Design & Research Henry County, Indiana** 





**Henry County, Indiana** 





**Big Blue River Wind Farm Surface Water Delineation Report Environmental Design & Research Henry County, Indiana** 



Phone (+1) 317-388-1982 Fax (+1) 317-388-1982 www.cardno.com





**Environmental Design & Research Henry County, Indiana** 





**Big Blue River Wind Farm Surface Water Delineation Report Environmental Design & Research Henry County, Indiana** 







**Big Blue River Wind Farm Surface Water Delineation Report Environmental Design & Research Henry County, Indiana** 





W E

7.5' Quadragles-Middletown / Sulpher Springs / New Castle / Shirley Project No. 18x461200 e318303800 This map and all data contained within are supplied as is with no warranty. Cardno, Inc. expressly disclaims responsibility for damages or liability from any claims that may arise out of the use or misuse of this map. It is the sole responsibility of the user to determine if the data on this map meets the user's needs. This map was not created as survey data, nor should it be use