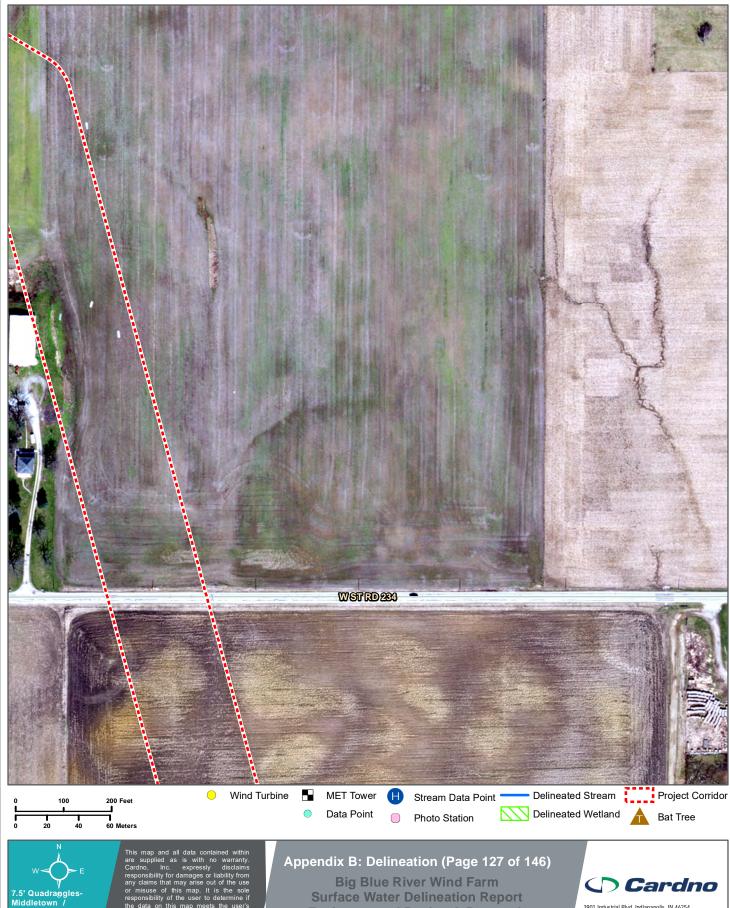

sibility for damages or liability from any claims that may arise out of the use or misuse of this map. It is the sole responsibility of the user to determine if the data on this map meets the user's needs. This map was not created as survey data, nor should it be used as such. It is the user's responsibility to obtain proper survey data, prepared by a licensed survey, or where required by law.

**Appendix B: Delineation (Page 124 of 146)** 

Big Blue River Wind Farm Surface Water Delineation Report Environmental Design & Research Henry County, Indiana







Middletown / Sulpher Springs / New Castle / Shirley

**Big Blue River Wind Farm Surface Water Delineation Report Environmental Design & Research Henry County, Indiana** 





**Environmental Design & Research Henry County, Indiana** 



**Environmental Design & Research Henry County, Indiana** 





**Big Blue River Wind Farm Surface Water Delineation Report Environmental Design & Research Henry County, Indiana** 





Date: 6/10/2019 Basemap:







Phone (+1) 317-388-1982 Fax (+1) 317-388-1982 www.cardno.com









Date: 6/10/2019 Basemap:  $File \ Path: R: \ Projects \ 18 \ 18 \ X \ 18 \ X \ 461200\_EDRInc\_Henry County Wind Farm\_Delineation \ GIS\ MXD \ Delineation \ AppB\_Delineation\_set.mxd$ 

Saved By: Ben.Hess



Date: 6/10/2019

 $File \ Path: R. \ Projects \ 18 \ 18 \ X \ 18 \ X \ 461200\_EDRInc\_Henry County WindFarm\_Delineation \ GIS\ MXD \ Delineation \ AppB\_Delineation\_set.mxd$ 



Date: 6/10/2019 Basemap:

 $File \ Path: R. \ Projects \ 18\ 18\ X18\ X461200\_EDRInc\_Henry County Wind Farm\_Delineat