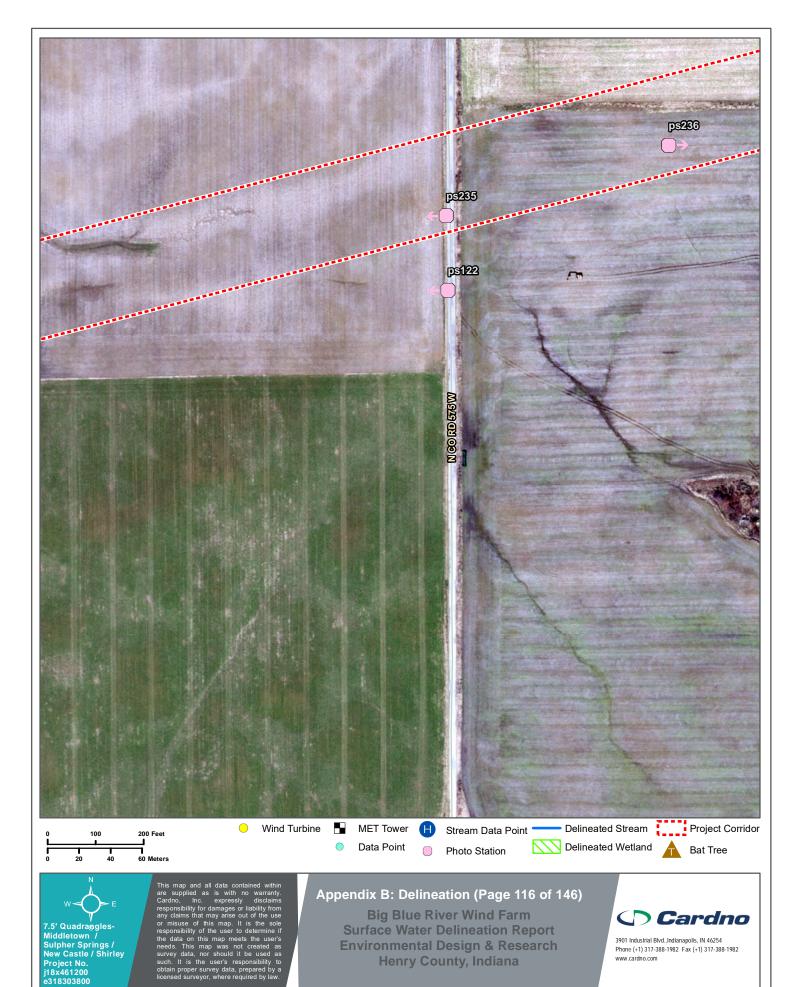

**Big Blue River Wind Farm Surface Water Delineation Report Environmental Design & Research Henry County, Indiana** 

Appendix B: Delineation (Page 122 of 146)

**Big Blue River Wind Farm Surface Water Delineation Report Environmental Design & Research Henry County, Indiana** 