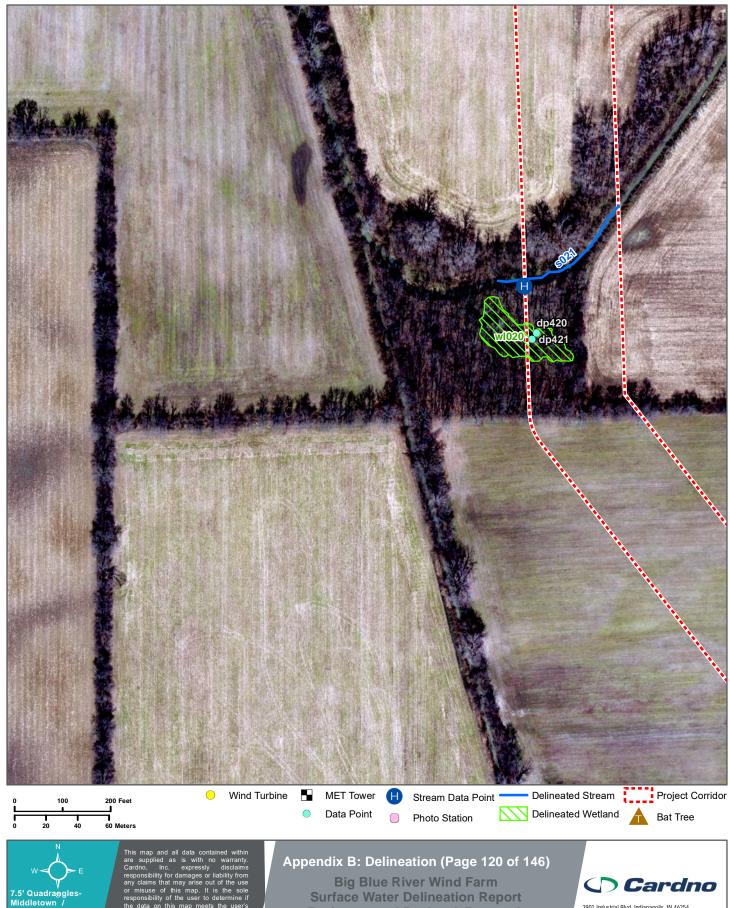

Appendix B: Delineation (Page 119 of 146)

Big Blue River Wind Farm Surface Water Delineation Report Environmental Design & Research Henry County, Indiana

**Environmental Design & Research Henry County, Indiana** 