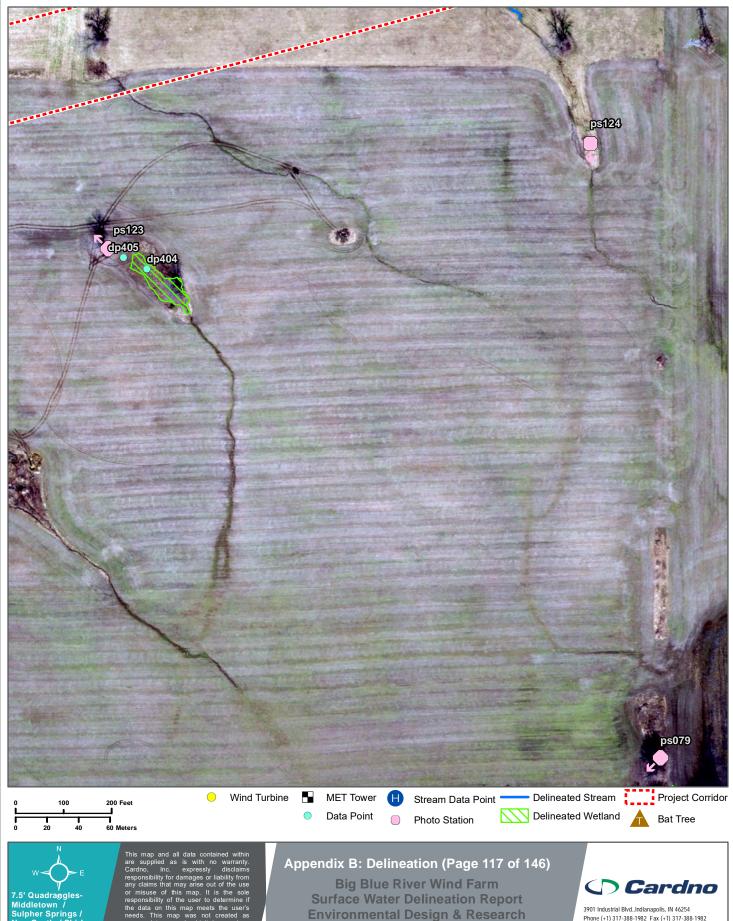

**Appendix B: Delineation (Page 111 of 146)** 

Big Blue River Wind Farm Surface Water Delineation Report Environmental Design & Research Henry County, Indiana

Date: 6/10/2019 Basemap:  $File Path: R: Projects 18 \\ 18 \\ X 18 \\ X461200\_EDRInc\_Henry County Wind Farm\_Delineation \\ Is In County Mind Farm\_Delin$ 

Saved By: Ben.Hess

Middletown /
Sulpher Springs /
New Castle / Shirley

**Surface Water Delineation Report Environmental Design & Research Henry County, Indiana** 

Date: 6/10/2019

File Path: R:\Projects\18\18X\18X\461200\_EDRInc\_HenryCountyWindFarm\_Delineation\GIS\MXD\Delineation\AppB\_Delineation\_set.mxd