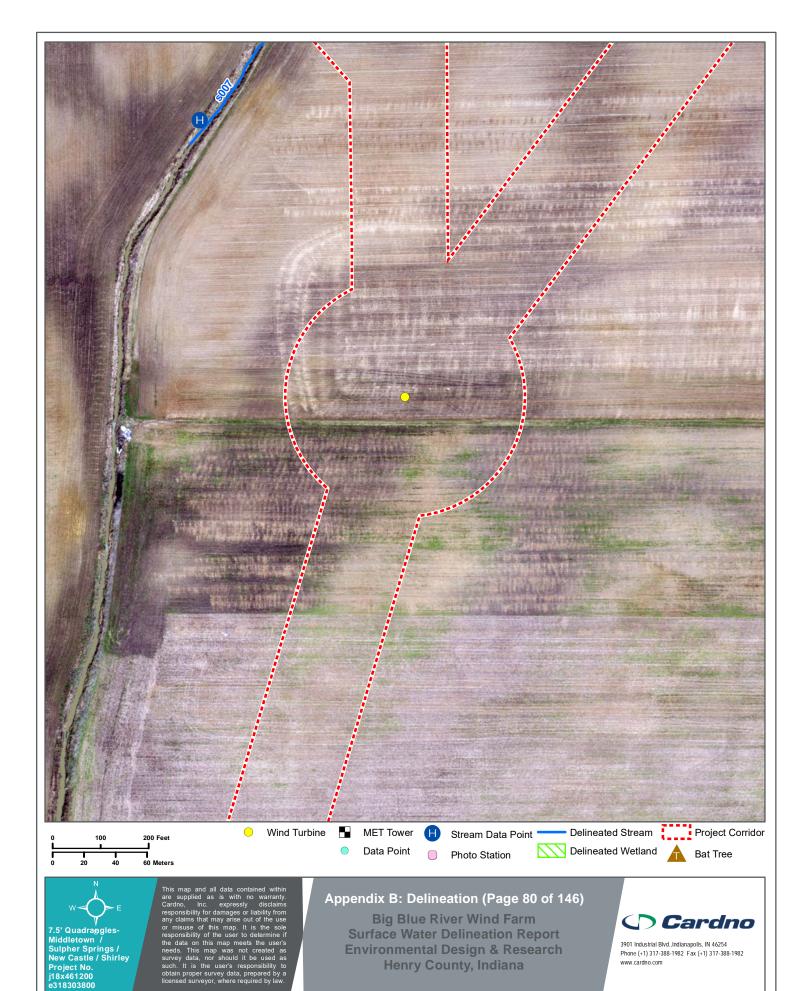

Henry County, Indiana









7.5' Quadragles-Middletown / Sulpher Springs / New Castle / Shirley Project No. 18x461200 e318303800 This map and all data contained within are supplied as is with no warranty. Cardno, Inc. expressly disclaims responsibility for damages or liability from any claims that may arise out of the use or misuse of this map. It is the sole responsibility of the user to determine if the data on this map meets the user's needs. This map was not created as survey data, nor should it be used as such. It is the user's responsibility to obtain proper survey data, prepared by a licensed surveyr, where required by law.

Appendix B: Delineation (Page 79 of 146)

Big Blue River Wind Farm Surface Water Delineation Report Environmental Design & Research Henry County, Indiana









Date: 6/10/2019

 $File \ Path: R: Projects \ 18 \ 18 \ X18 \ X461200\_EDRInc\_Henry County Wind Farm\_Delineation \ GIS \ MXD \ Delineation \ AppB\_Delineation\_set.mxd$ 









**Environmental Design & Research Henry County, Indiana** 









**Big Blue River Wind Farm Surface Water Delineation Report Environmental Design & Research Henry County, Indiana** 

















**Big Blue River Wind Farm Surface Water Delineation Report Environmental Design & Research Henry County, Indiana** 







**Big Blue River Wind Farm Surface Water Delineation Report Environmental Design & Research Henry County, Indiana** 





Date: 6/10/2019

 $File \ Path: R: Projects \ 18 \ 18 \ X18 \ X461200\_EDRInc\_Henry County Wind Farm\_Delineation \ GIS \ MXD \ Delineation \ AppB\_Delineation\_set