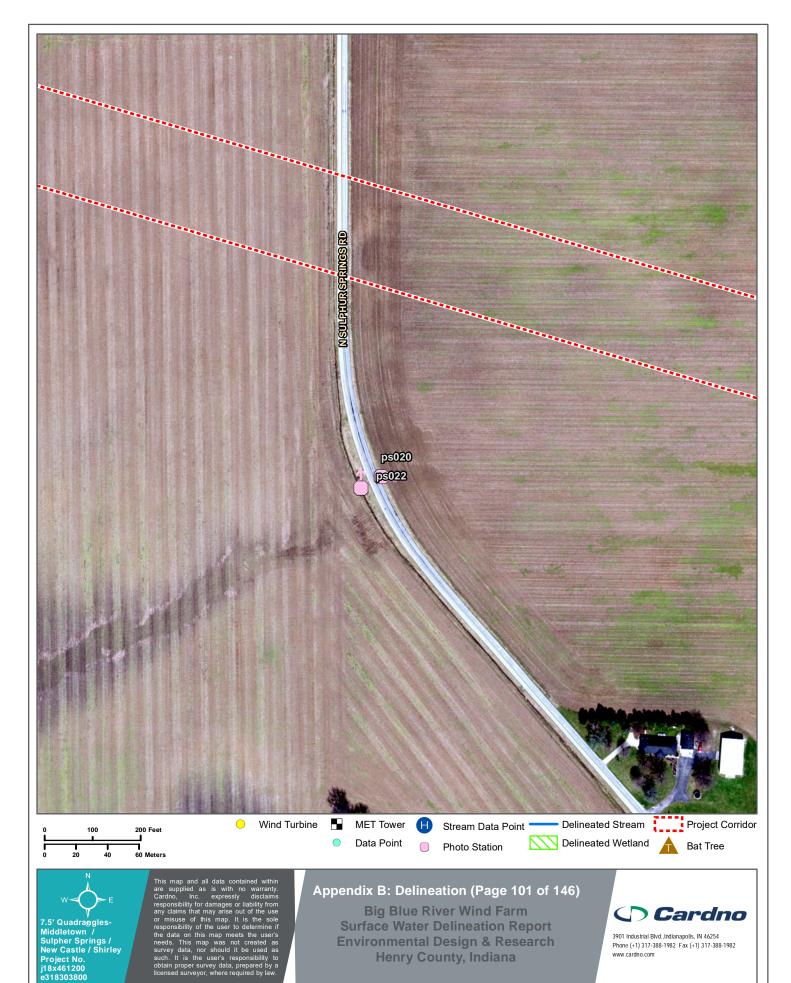

7.5' Quadragles-Middletown / Sulpher Springs / New Castle / Shirley Project No. 18x461200 e318303800 This map and all data contained within are supplied as is with no warranty. Cardno, Inc. expressly disclaims responsibility for damages or liability from any claims that may arise out of the use or misuse of this map. It is the sole responsibility of the user to determine if the data on this map meets the user's needs. This map was not created as survey data, nor should it be used as such. It is the user's responsibility to obtain proper survey data, prepared by a idensed survey, other required by law.