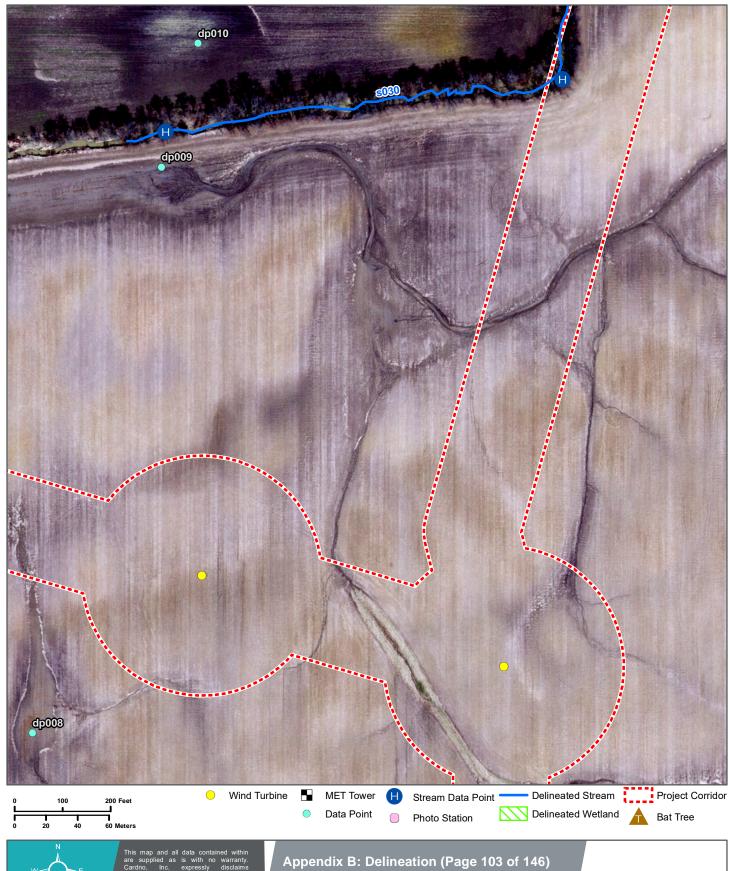

7.5' Quadragles-Middletown / Sulpher Springs / New Castle / Shirley Project No. 18x461200 e318303800 This map and all data contained within are supplied as is with no warranty. Cardno, Inc. expressly disclaims responsibility for damages or liability from any claims that may arise out of the use or misuse of this map. It is the sole responsibility of the user to determine if the data on this map meets the user's needs. This map was not created as survey data, nor should it be used as such. It is the user's responsibility to obtain proper survey data, prepared by a idensed survey, other required by law.