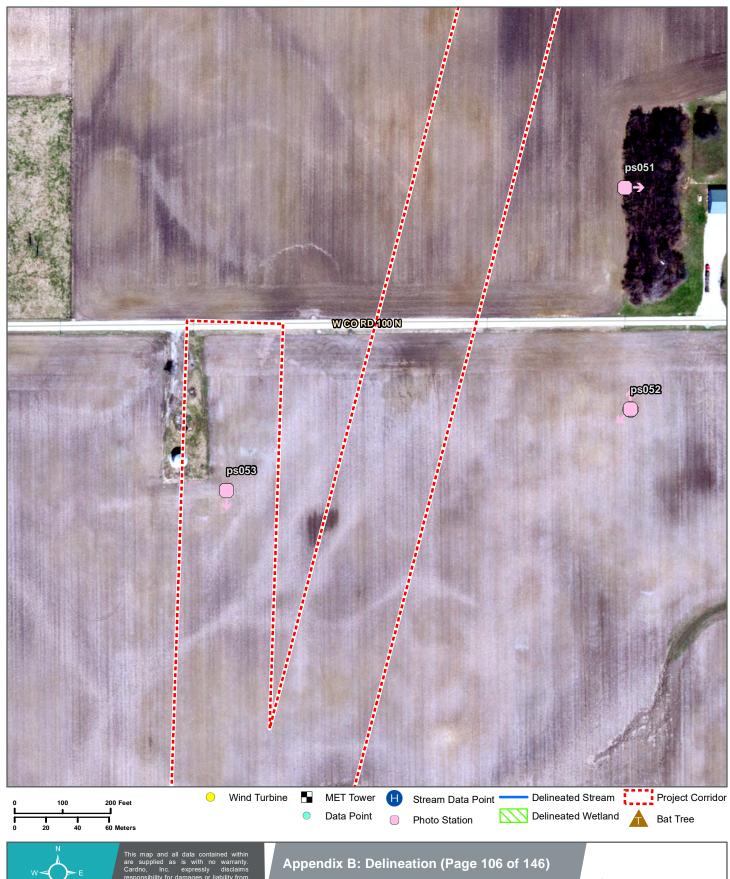

Farm Surface Water Delineation Report Environmental Design & Research Henry County, Indiana** 

















**Big Blue River Wind Farm Surface Water Delineation Report Environmental Design & Research Henry County, Indiana** 







**Big Blue River Wind Farm Surface Water Delineation Report Environmental Design & Research Henry County, Indiana** 





Date: 6/10/2019

 $File \ Path: R: Projects \ 18 \ 18 \ X18 \ X461200\_EDRInc\_Henry County Wind Farm\_Delineation \ GIS \ MXD \ Delineation \ AppB\_Delineation\_set.mxd$ 

**Henry County, Indiana** 



**Environmental Design & Research Henry County, Indiana** 



























**Big Blue River Wind Farm Surface Water Delineation Report Environmental Design & Research Henry County, Indiana** 





**Henry County, Indiana** 





**Big Blue River Wind Farm Surface Water Delineation Report Environmental Design & Research Henry County, Indiana** 



Phone (+1) 317-388-1982 Fax (+1) 317-388-1982 www.cardno.com





**Environmental Design & Research Henry County, Indiana** 





**Big Blue River Wind Farm Surface Water Delineation Report Environmental Design & Research Henry County, Indiana** 







**Big Blue River Wind Farm Surface Water Delineation Report Environmental Design & Research Henry County, Indiana** 





W E

7.5' Quadragles-Middletown / Sulpher Springs / New Castle / Shirley Project No. 18x461200 e318303800 This map and all data contained within are supplied as is with no warranty. Cardno, Inc. expressly disclaims responsibility for damages or liability from any claims that may arise out of the use o