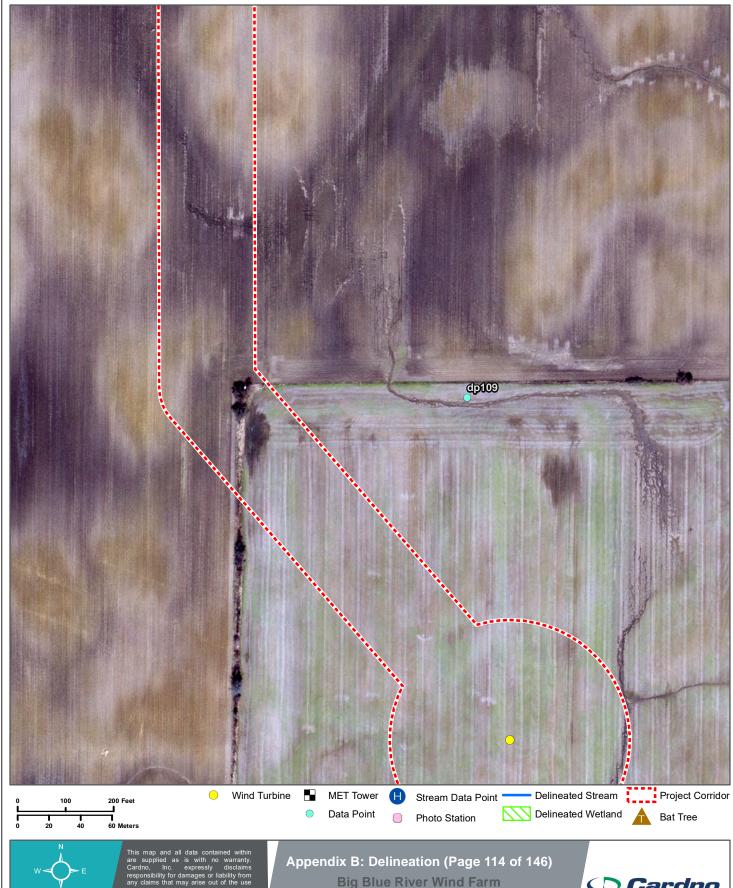

Saved By: Ben.Hess

Middletown /
Sulpher Springs /
New Castle / Shirley

**Surface Water Delineation Report Environmental Design & Research Henry County, Indiana** 

Date: 6/10/2019

File Path: R:\Projects\18\18X\18X\461200\_EDRInc\_HenryCountyWindFarm\_Delineation\GIS\MXD\Delineation\AppB\_Delineation\_set.mxd