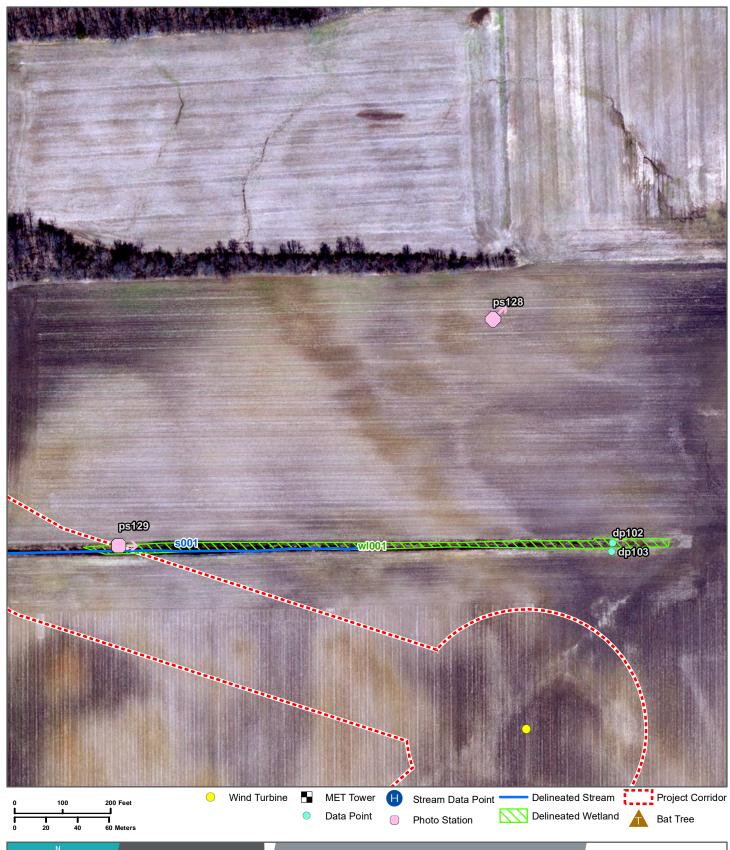

he use or misuse of this map. It is the sole responsibility of the user to determine if the data on this map meets the user's needs. This map was not created as surch, It is the user's responsibility to obtain proper survey data, prepared by a licensed surveyor, where required by law.

Appendix B: Delineation (Page 119 of 146)

Big Blue River Wind Farm Surface Water Delineation Report Environmental Design & Research Henry County, Indiana





**Environmental Design & Research Henry County, Indiana** 



**Big Blue River Wind Farm Surface Water Delineation Report Environmental Design & Research Henry County, Indiana** 







Appendix B: Delineation (Page 122 of 146)

**Big Blue River Wind Farm Surface Water Delineation Report Environmental Design & Research Henry County, Indiana** 









W E

7.5' Quadrangles-Middletown / Sulpher Springs / New Castle / Shirley Project No. j18x461200 This map and all data contained within are supplied as is with no warranty. Cardno, Inc. expressly disclaims responsibility for damages or liability from any claims that may arise out of the use or misuse of this map. It is the sole responsibility of the user to determine if the data on this map meets the user's needs. This map was not created as survey data, nor should it be used as such. It is the user's responsibility to obtain proper survey data, prepared by a licensed survey, or where required by law.

**Appendix B: Delineation (Page 124 of 146)** 

Big Blue River Wind Farm Surface Water Delineation Report Environmental Design & Research Henry County, Indiana







Middletown / Sulpher