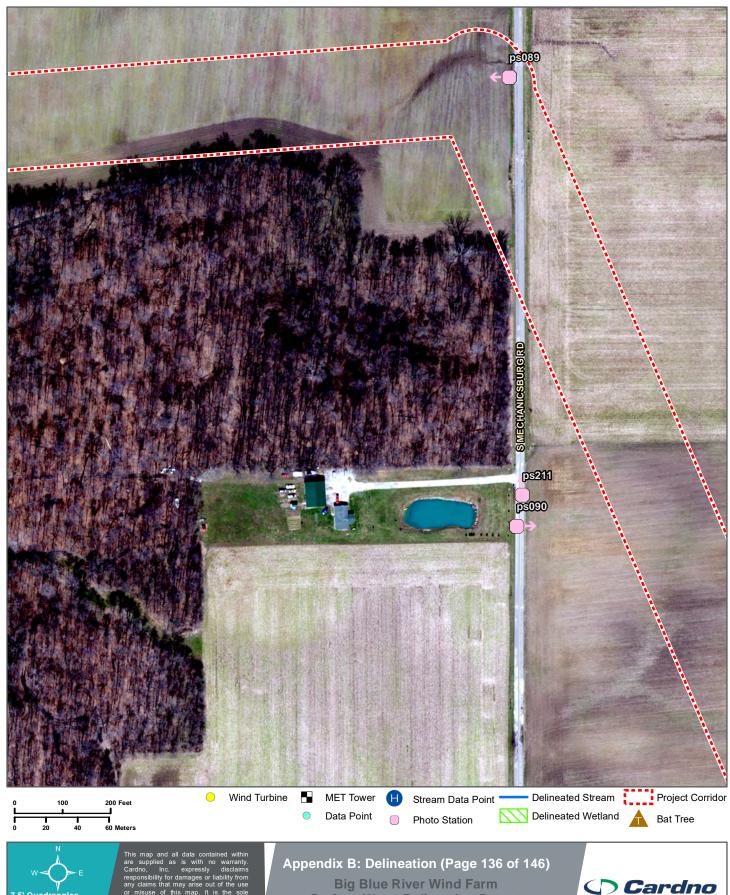

6/10/2019 Basemap:  $File \ Path: R: \ Projects \ 18 \ 18 \ X \ 18 \ X \ 461200\_EDRInc\_Henry County Wind Farm\_Delineation \ GIS\ MXD \ Delineation \ AppB\_Delineation\_set.mxd$ 

Saved By: Ben.Hess



Date: 6/10/2019

 $File \ Path: R. \ Projects \ 18 \ 18 \ X \ 18 \ X \ 461200\_EDRInc\_Henry County WindFarm\_Delineation \ GIS\ MXD \ Delineation \ AppB\_Delineation\_set.mxd$ 



Date: 6/10/2019 Basemap:

 $File \ Path: R. \ Projects \ 18\ 18\ X18\ X461200\_EDRInc\_Henry County Wind Farm\_Delineation \ GIS\ MXD\ Delineation \ AppB\_Delineation\_set.mxd$ 

Saved By: Ben.Hess



'.5' Quadraˈgles-Middletown /
Sulpher Springs /
New Castle / Shirley
Project No.
118x461200

**Big Blue River Wind Farm Surface Water Delineation Report Environmental Design & Research Henry County, Indiana** 



















Date: 6/10/2019



Date: 6/10/2019

 $File \ Path: R: Projects \ 18 \ 18 \ X18 \ X461200\_EDRInc\_Henry County Wind Farm\_Delineation \ GIS \ MXD \ Delineation \ AppB\_Delineation\_set.mxd$ 

**Henry County, Indiana** 





**Big Blue River Wind Farm Surface Water Delineation Report Environmental Design & Research Henry County, Indiana** 







7.5' Quadraggles-Middletown / Sulpher Springs / New Castle / Shirley Project No. j18x461200 This map and all data contained within are supplied as is with no warranty. Cardno, Inc. expressly disclaims responsibility for damages or liability from any claims that may arise out of the use or misuse of this map. It is the sole responsibility of the user to determine if the data on this map meets the user's needs. This map was not create