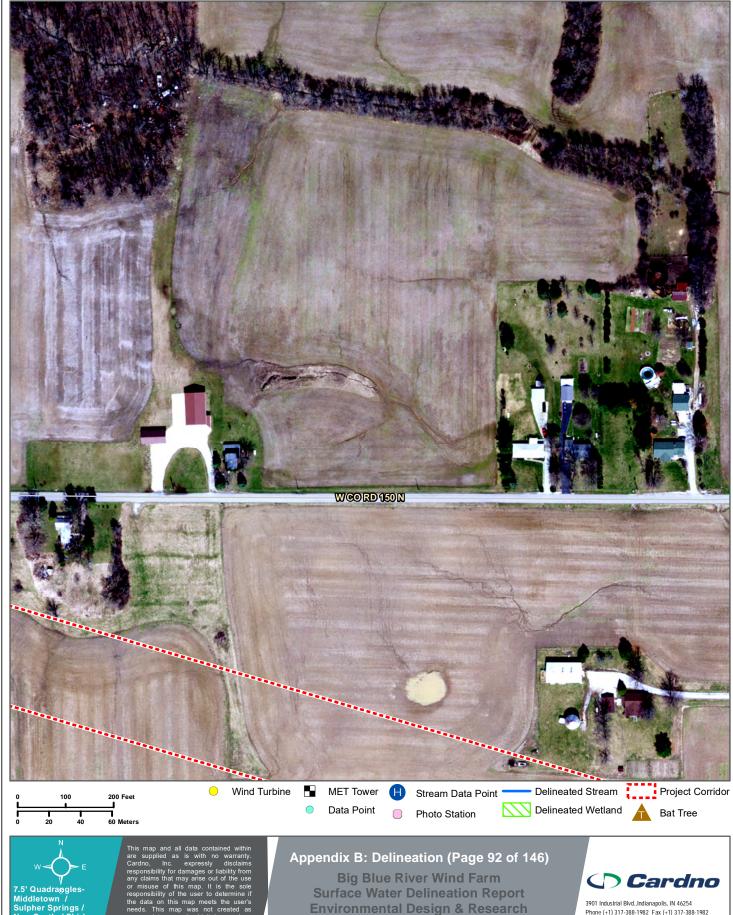

by law.

Appendix B: Delineation (Page 79 of 146)

Big Blue River Wind Farm Surface Water Delineation Report Environmental Design & Research Henry County, Indiana









Date: 6/10/2019

 $File \ Path: R: Projects \ 18 \ 18 \ X18 \ X461200\_EDRInc\_Henry County Wind Farm\_Delineation \ GIS \ MXD \ Delineation \ AppB\_Delineation\_set.mxd$ 









**Environmental Design & Research Henry County, Indiana** 









**Big Blue River Wind Farm Surface Water Delineation Report Environmental Design & Research Henry County, Indiana** 

















**Big Blue River Wind Farm Surface Water Delineation Report Environmental Design & Research Henry County, Indiana** 







**Big Blue River Wind Farm Surface Water Delineation Report Environmental Design & Research Henry County, Indiana** 





Date: 6/10/2019

 $File \ Path: R: Projects \ 18 \ 18 \ X18 \ X461200\_EDRInc\_Henry County Wind Farm\_Delineation \ GIS \ MXD \ Delineation \ AppB\_Delineation\_set.mxd$ 

**Henry County, Indiana** 



**Environmental Design & Research Henry County, Indiana** 



























**Big Blue River Wind Farm Surface Water Delineation Report Environmental Design & Research Henry County, Indiana** 





**Henry County, Indiana** 





**Big Blue River Wind Farm Surface Water Delineation Report Environmental Design & Research Henry County, Indiana** 



Phone (+1) 317-388-1982 Fax (+1) 317-388-1982 www.cardno.com





**Environmental Design & Research Henry County, Indiana** 





**Big Blue River Wind Farm Surface Water Delineation Report Environmental Design & Research Henry County,