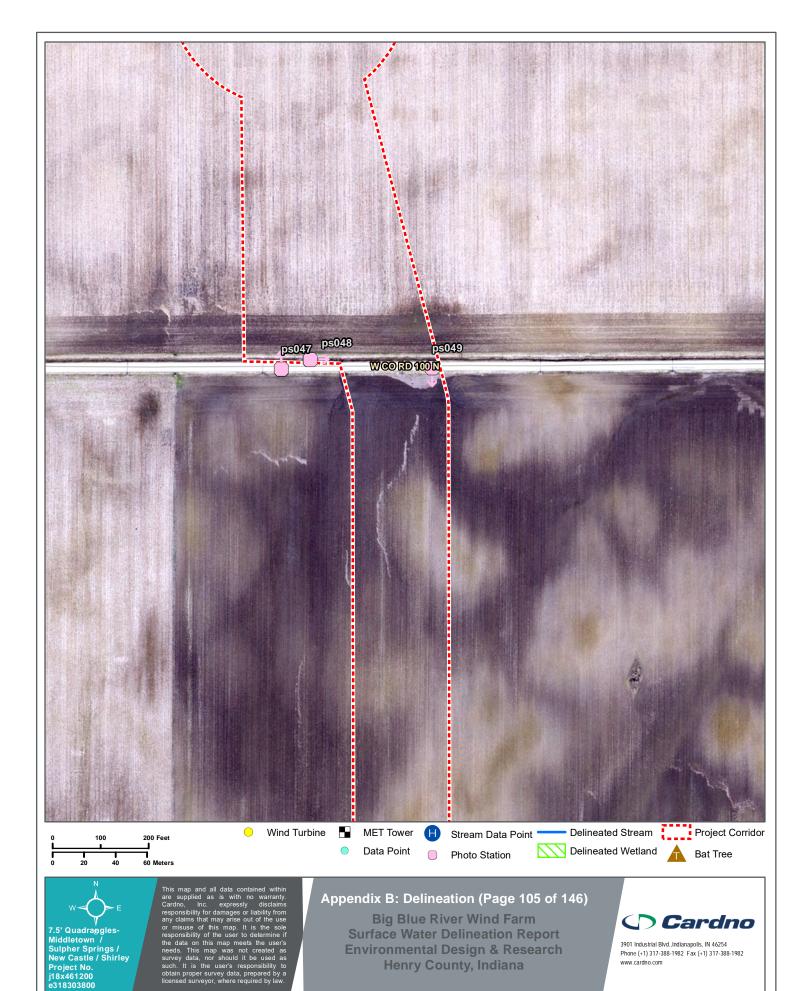

nd Farm Surface Water Delineation Report Environmental Design & Research Henry County, Indiana** 

















**Big Blue River Wind Farm Surface Water Delineation Report Environmental Design & Research Henry County, Indiana** 







**Big Blue River Wind Farm Surface Water Delineation Report Environmental Design & Research Henry County, Indiana** 





Date: 6/10/2019

 $File \ Path: R: Projects \ 18 \ 18 \ X18 \ X461200\_EDRInc\_Henry County Wind Farm\_Delineation \ GIS \ MXD \ Delineation \ AppB\_Delineation\_set.mxd$ 

**Henry County, Indiana** 



**Environmental Design & Research Henry County, Indiana** 



























**Big Blue River Wind Farm Surface Water Delineation Report Environmental Design & Research Henry County, Indiana** 





**Henry County, Indiana** 





**Big Blue River Wind Farm Surface Water Delineation Report Environmental Design & Research Henry County, Indiana** 



Phone (+1) 317-388-1982 Fax (+1) 317-388-1982 www.cardno.com





**Environmental Design & Research Henry County, Indiana** 





**Big Blue River Wind Farm Surface Water Delineation Report Environmental Design & Research Henry County, Indiana** 







**Big Blue River Wind Farm Surface Water Delineation Report Environmental Design & Research Henry County, Indiana** 





W E

7.5' Quadragles-Middletown / Sulpher Springs / New Castle / Shirley Project No. 18x461200 e318303800 This map and all data contained within are supplied as is with no warranty. Cardno, Inc. expressly disclaims responsibility for damages or liability from any claims that may arise out of the use