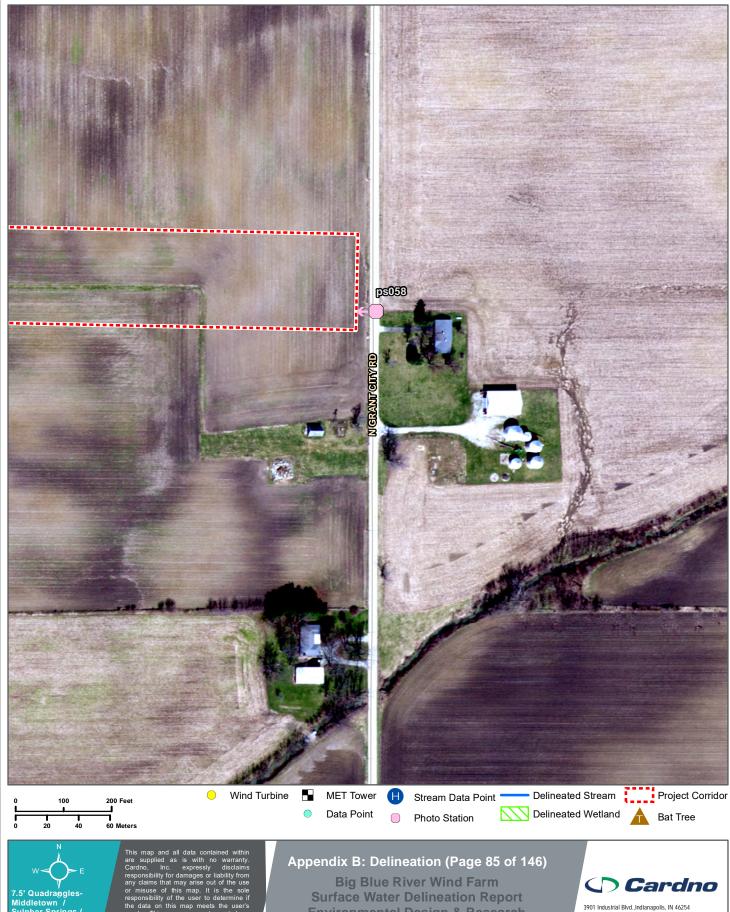

7.5' Quadragles-Middletown / Sulpher Springs / New Castle / Shirley Project No. 18x461200 e318303800 This map and all data contained within are supplied as is with no warranty. Cardno, Inc. expressly disclaims responsibility for damages or liability from any claims that may arise out of the use or misuse of this map. It is the sole responsibility of the user to determine if the data on this map meets the user's needs. This map was not created as survey data, nor should it be used as such. It is the user's responsibility to obtain proper survey data, prepared by a idensed survey, other required by law.

Appendix B: Delineation (Page 73 of 146)

Big Blue River Wind Farm Surface Water Delineation Report Environmental Design & Research Henry County, Indiana

 $File Path: R: Projects 18 \\ 18 \\ X 18 \\ X461200\_EDRInc\_Henry County Wind Farm\_Delineation \\ Is In County Mind Farm\_Delin$ 